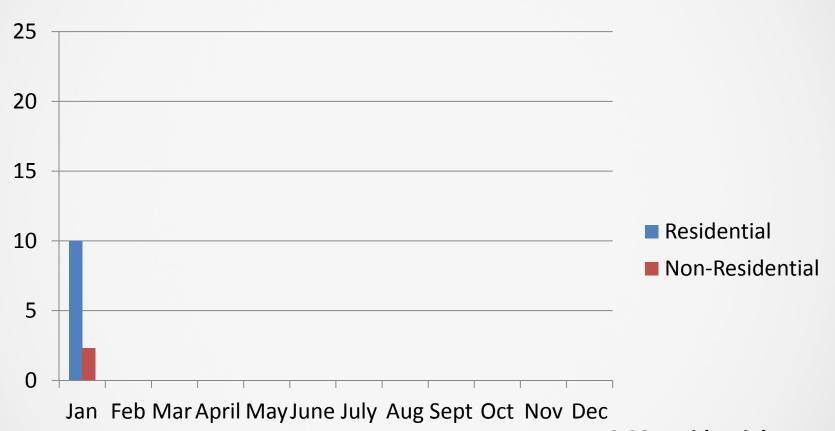

# Completions NJ Certification Numbers Issued BTM Residential /Non-Residential

Residential

Non-Residential

- 1248 Residential
- 23 Non Residential
- 1271 Total Projects