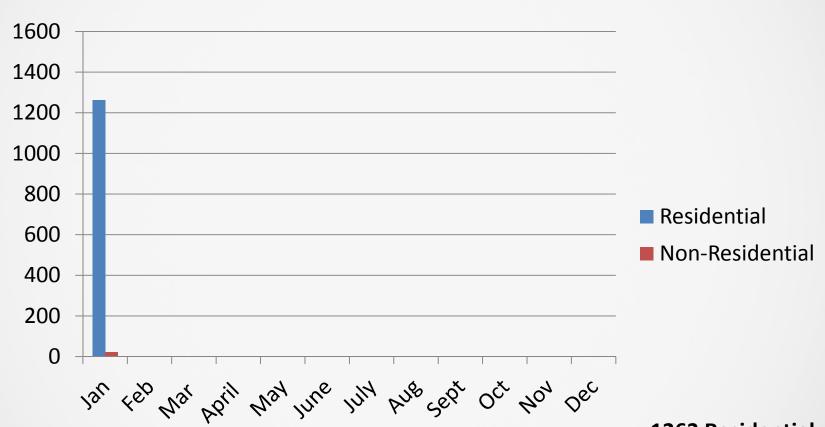

### SRP Acceptance Letters Issued BTM Non-Residential/ Residential

- 1263 Residential
- 21 Non Residential
- 1284 Total Projects