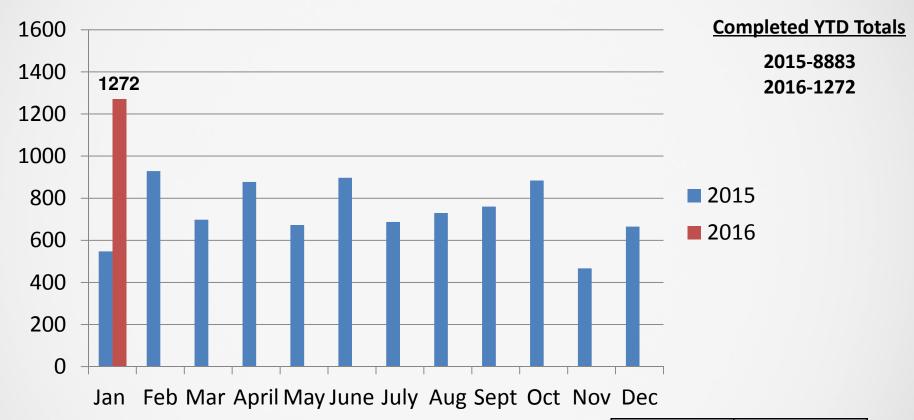

#### 1373 Final As-Built Packets submitted in December

(t) (Resubmittal) 10.6 MW EDC 218 kW

|          | Jan   |
|----------|-------|
| BTM-MW   | 13.56 |
| GRID-MW  | 10.82 |
| TOTAL    |       |
| CAPACITY | 24.38 |