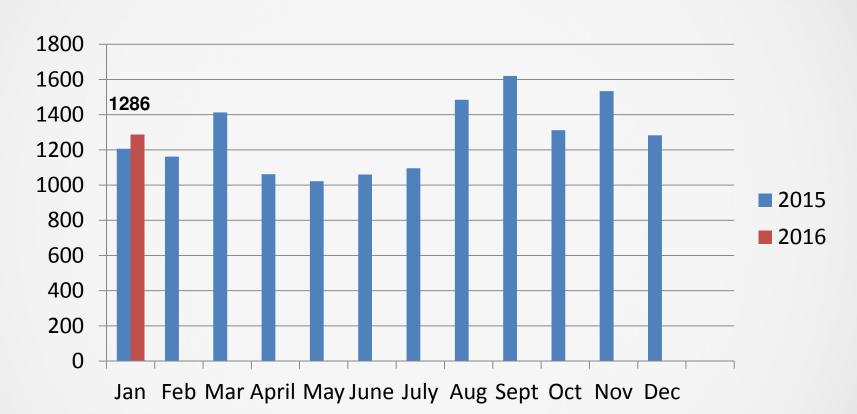

## **Completions NJ Certification Numbers Issued**

|             | Jan   |
|-------------|-------|
| BTM-MW      | 12.28 |
| GRID-MW     | 1.993 |
| TOTAL       |       |
| CAPACITY-MW | 14.3  |