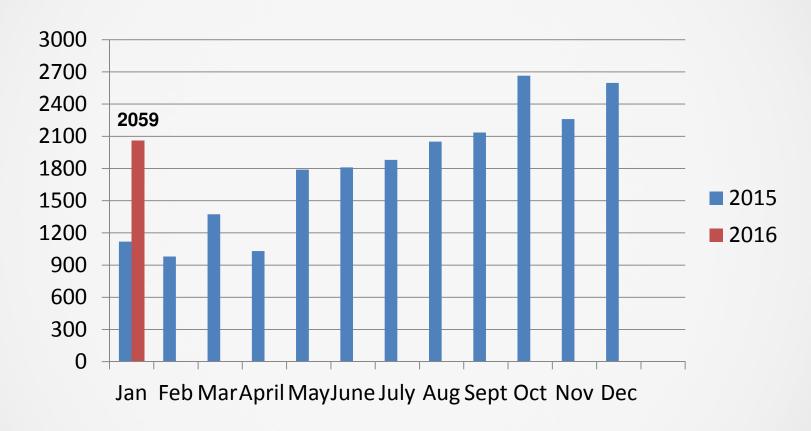

### **SRP Acceptance Letter Issued**

### **SRP Registration Trend**

SRP Registrations received through 10/30 were issued SRP Acceptance Letters the week of 2/8

SRP Registration timelines are currently at 14-15 weeks for issuing SRP Acceptance letters