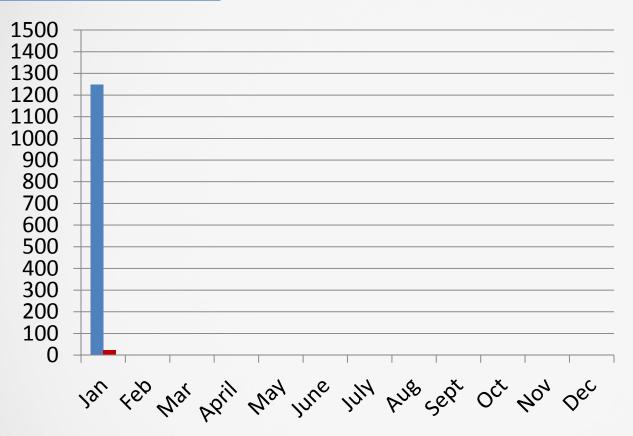

### SRP Acceptance Letters Issued BTM Non-Residential/ Residential

- 1263 Residential
- 21 Non Residential
- 1284 Total Projects