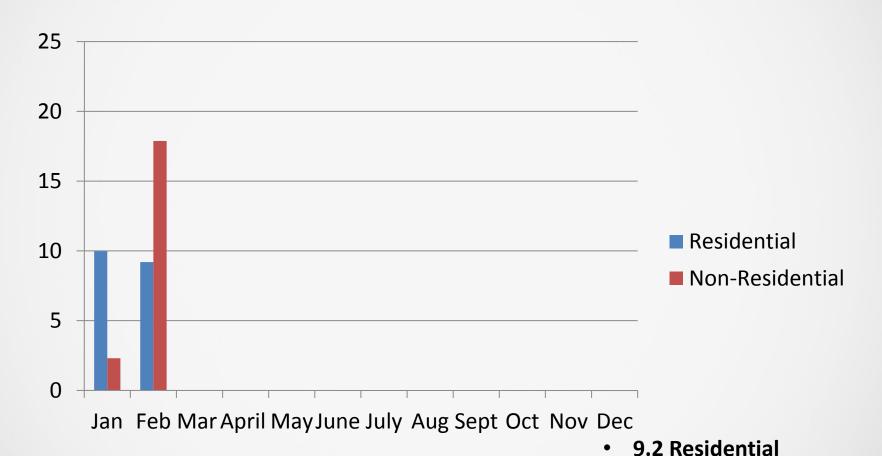

## Completions NJ Certification Numbers Issued BTM Residential /Non-Residential

Residential

■ Non-Residential

- 1157 Residential
- 37 Non Residential
- 1194 Total Projects

### NJ Certification Number Issued BTM Residential /Non Residential Capacity (MW)

- J.Z Residential
- 17.88 Non-Residential
- 27.08 Total Capacity