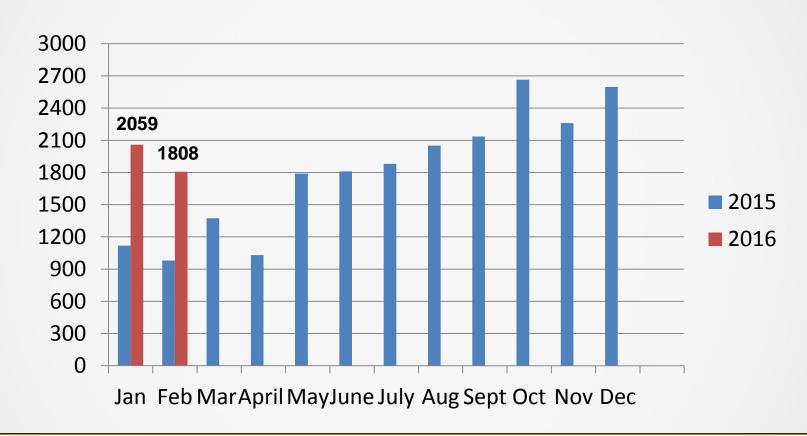

### **SRP Registration Trend**

Paper Registrations -SRP Registration timelines are currently at 16-17 weeks for issuing SRP Acceptance letters

#### **SRP Acceptance Letter Issued**