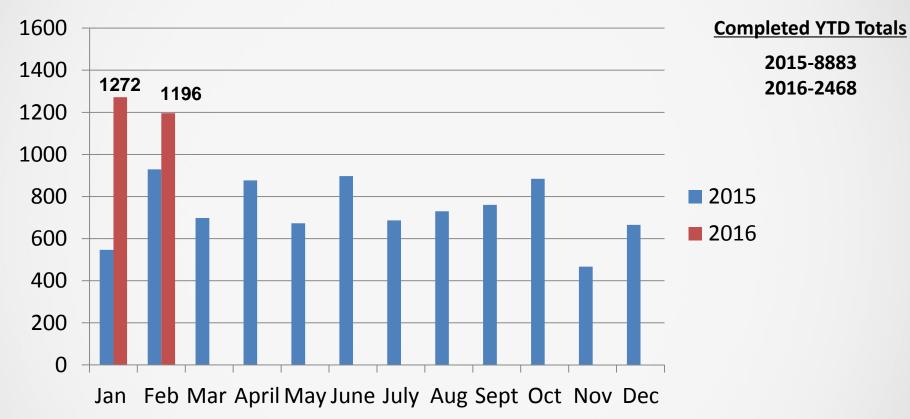

### **SRP Registration Trend**

Paper Registrations -SRP Registration timelines are currently at 16-17 weeks for issuing SRP Acceptance letters

#### **SRP Acceptance Letter Issued**

#### 1391 Final As-Built Packets submitted in February

Jan Feb Mar April May June July Aug Sept Oct Nov Dec

|                | Jan   | Feb  |
|----------------|-------|------|
| BTM-MW         | 13.56 | 28.8 |
| GRID-MW        | 10.82 |      |
| TOTAL CAPACITY | 24.38 | 28.8 |