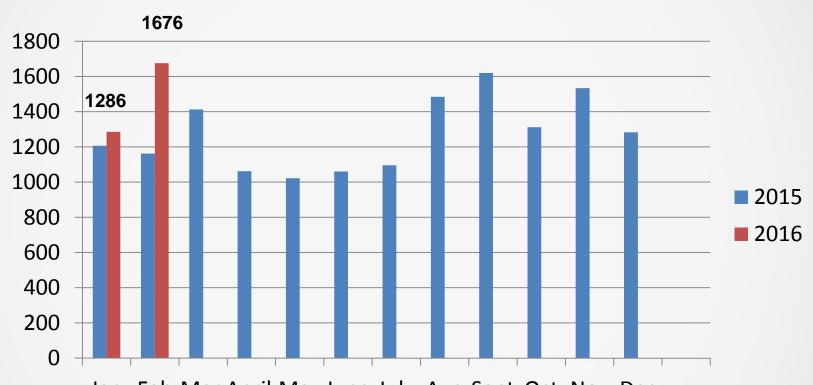

## **Completions NJ Certification Numbers Issued**

2 Grid Projects-(q) EY14 and EY16

|                 | Jan   | Feb   |
|-----------------|-------|-------|
| BTM-MW          | 12.28 | 27.08 |
| GRID-MW         | 1.993 | 13.39 |
| TOTAL CAPACITY- |       |       |
| MW              | 14.3  | 40.47 |