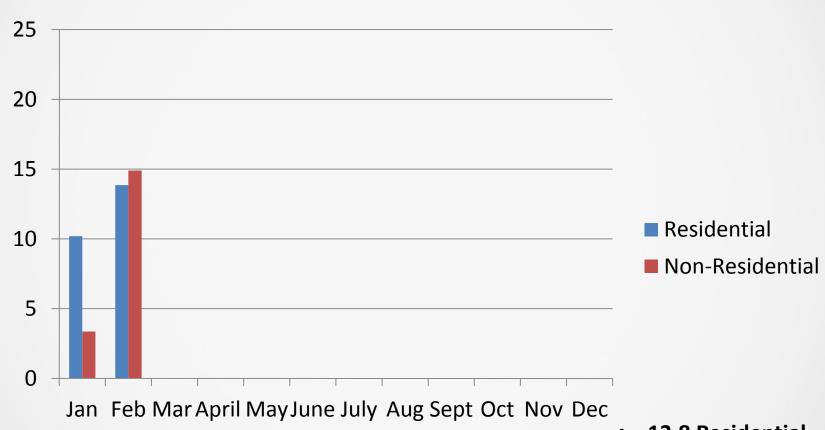

# SRP Acceptance Letters Issued BTM Non-Residential/Residential Capacity (MW)

- 13.8 Residential
- 15 Non-Residential
- 28.8 Total Capacity