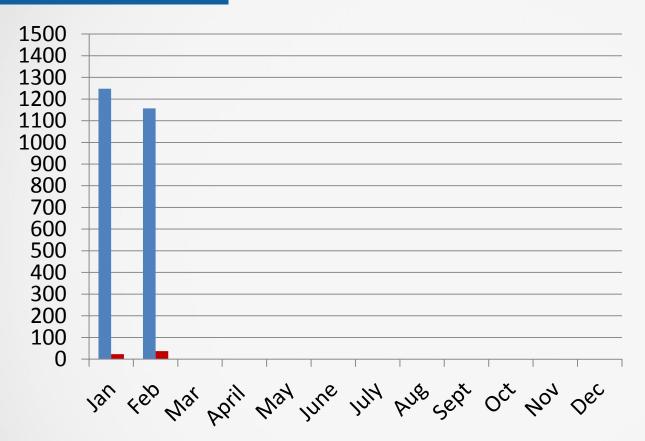

## **Completions NJ Certification Numbers Issued**

2 Grid Projects-(q) EY14 and EY16

|                 | Jan   | Feb   |
|-----------------|-------|-------|
| BTM-MW          | 12.28 | 27.08 |
| GRID-MW         | 1.993 | 13.39 |
| TOTAL CAPACITY- |       |       |
| MW              | 14.3  | 40.47 |