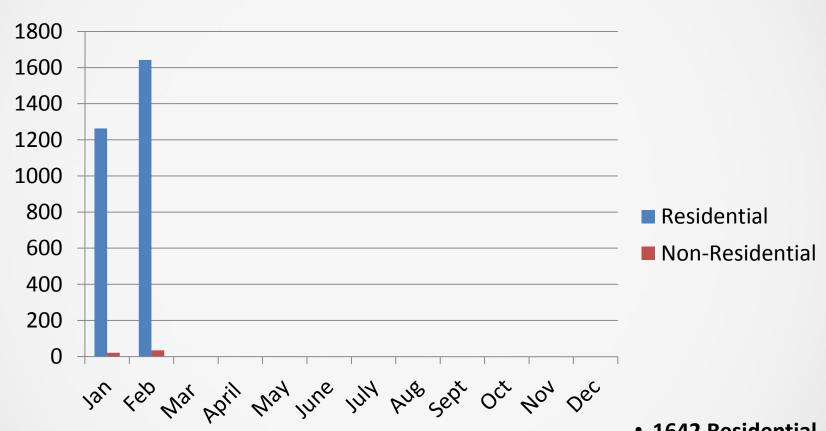

### **SRP Acceptance Letters Issued BTM Non-Residential/ Residential**

- 1642 Residential
- 34 Non Residential
- 1676 Total Projects