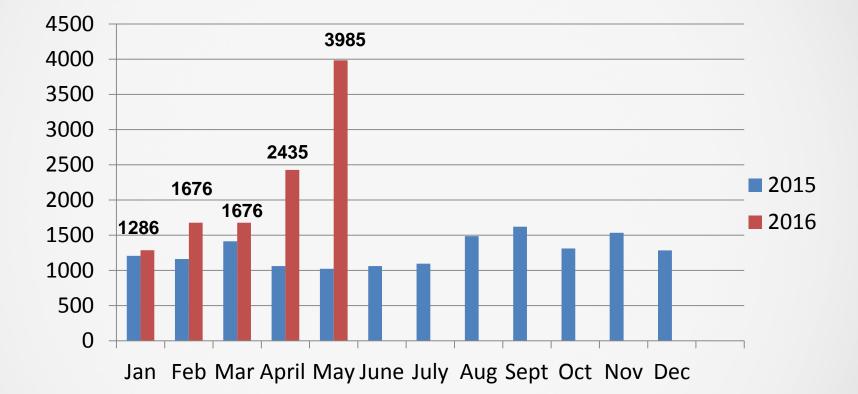

91.06  |
| Aug                    | 2015 | 1,436,723 | 185,530        | 92,869    | \$       | 193.25   | 92,869       | \$             | 193.25  |
| July                   | 2015 | 1,430,311 | 153,510        | 4,523     | \$       | 164.40   | 0            | \$             | 164.40  |
| Total                  |      |           | 1,598,281      | 2,022,521 |          |          |              |                |         |

#### EY 2016 SACP= \$323.

Due to low trade volume, the July 2015 trades are reported with the pricing data from the previous Energy Year Note: Information reported prior to March 2016 based on historical reports



### **SRP Program Operations Update**

### SRP Registration Trend





SRP Registrations Portal – Reviewed up thru 5/13

### SRP Acceptance Letter Issued





### Completions NJ Certification Numbers Issued



**Completed YTD Totals** 



- Portal 423
- Paper 1189
- Total 1612

**Note:** AEG was unable to process any Final As-Built packets until 3/28 once historical data was uploaded into IT system

8



## For More Information

## Visit NJCleanEnergy.com

## Call (866) NJSMART

For the latest updates on program announcements or new incentives, subscribe to the NJ Clean Energy Program **E-Newsletter** at: NJCleanEnergy.com.