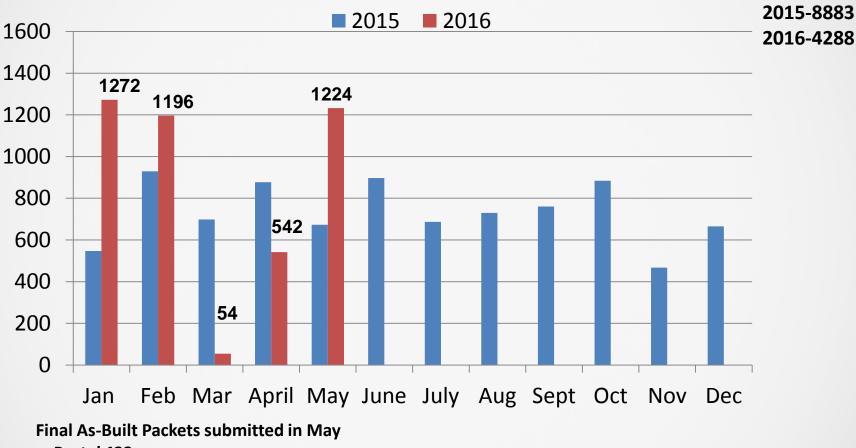

### Completions NJ Certification Numbers Issued

**Completed YTD Totals** 

- Portal 423
- Paper 1189
- Total 1612

**Note:** AEG was unable to process any Final As-Built packets until 3/28 once historical data was uploaded into IT system