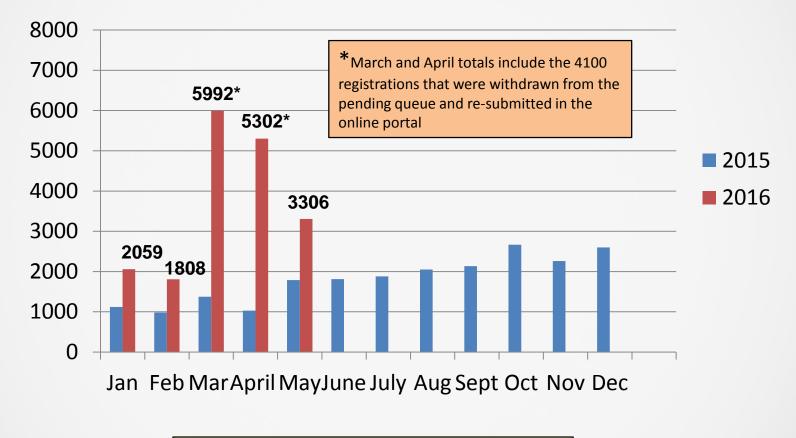

0 | 202,528        | 208,071   | \$       | 190.08   | 300,940      | \$             | 191.06  |
| Aug                    | 2015 | 1,436,723 | 185,530        | 92,869    | \$       | 193.25   | 92,869       | \$             | 193.25  |
| July                   | 2015 | 1,430,311 | 153,510        | 4,523     | \$       | 164.40   | 0            | \$             | 164.40  |
| Total                  |      |           | 1,598,281      | 2,022,521 |          |          |              |                |         |

#### EY 2016 SACP= \$323.

Due to low trade volume, the July 2015 trades are reported with the pricing data from the previous Energy Year Note: Information reported prior to March 2016 based on historical reports



### **SRP Program Operations Update**

### SRP Registration Trend





SRP Registrations Portal – Reviewed up thru 5/13

### SRP Acceptance Letter Issued





### Completions NJ Certification Numbers Issued



**Completed YTD Totals** 



- Portal 423
- Paper 1189
- Total 1612

**Note:** AEG was unable to process any Final As-Built packets until 3/28 once historical data was uploaded into IT system

8



## For More Information

## Visit NJCleanEnergy.com

## Call (866) NJSMART

For the latest updates on program announcements or new incentives, subscribe to the NJ Clean Energy Program **E-Newsletter** at: NJCleanEnergy.com.