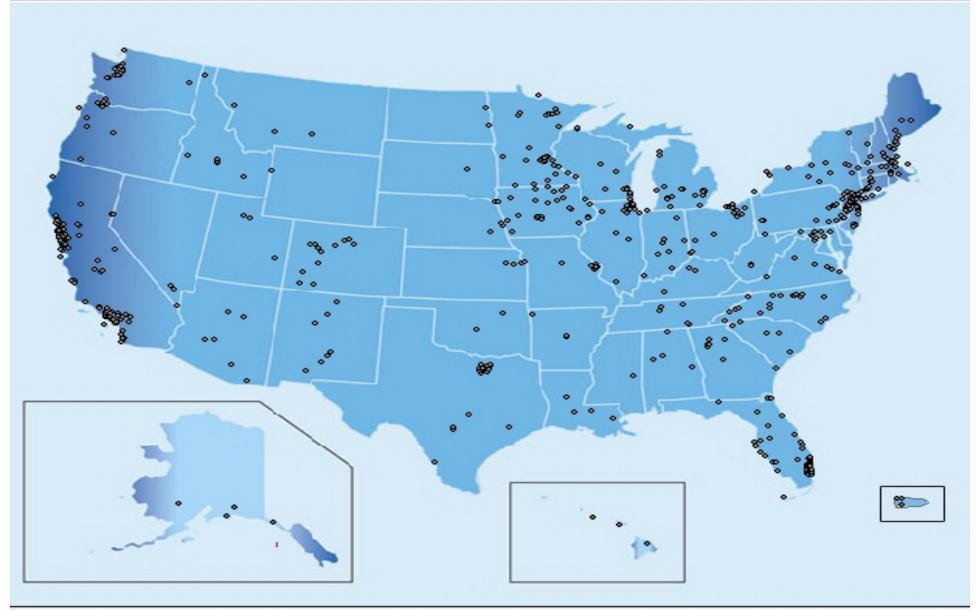

#### Cool Cities Municipalities

The following communities in New Jersey have signed on to the Cool Cities' US Conference of Mayors' Climate Protection Agreement. We applaud their initiatives and encourage them to take the next step to implement effective clean energy strategies to reduce greenhouse gas emissions in partnership with the State of New Jersey and New Jersey's Clean Energy Program™.

#### Cities That Have Signed On

681 as of 9/26/2007

What can your community do?

THANK YOU!

Enjoy the reception.