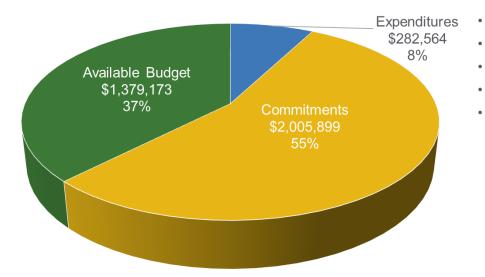

(federally funded)

### NJCEP/TRC Managed

### Open

New Construction

*Was:* Residential New Construction, SmartStart New Construction, Pay for Performance New Construction, Customer Tailored Energy Efficiency Pilot New Construction

- Large Energy Users
- Local Government Energy Audit
- Distributed Energy Resources

New Jersey's Cleanenergy program

**BPU/Utility Managed** 

**Comfort Partners** 

## Progress Towards Goals – TRC Managed Programs

## **FY24 TRC Managed Programs** Incentive Budget: \$148,502,129





#### FY24 Overall Progress Towards TRC Managed Program Goals YTD Lifetime Electric Savings (MWh)



#### FY24 Overall Progress Towards TRC Managed Program Goals YTD Lifetime Gas Savings (MMBtu)



# Local Government Energy Audit (LGEA)

### FY24 Incentive Budget: \$3,667,636



### **Program Highlights**

- Received: 3 applications this month 99 YTD
- Approved: 63 applications this month 111 YTD
- Audited approximately 836,080 square feet
- Held 2 Exit Meeting for 27 sites (including additional scopes)
- Delivered Final Audit reports on 35 sites (3 entities)



## **Distributed Energy Resources**

## CHP and Fuel Cells FY24 Incentive Budget: \$18,381,717



### **Program Highlights**

- Received:0 applications this month0 YTDApproved:0 applications this month0 YTD
- Completed:
- 0 installations this month
- month 0 YTD

FY24 DER YTD Installed Lifetime Electric Savings & Generation (MWh)





YTD Lifetime Savings (MMBtu) YTD Goal (MMBtu)

## New Construction Programs

## **Residential New Construction** FY24 Incentive Budget: \$13,965,582



### **Program Highli