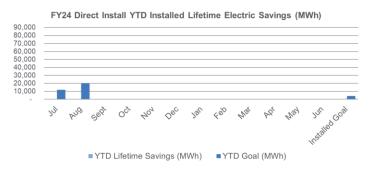

### **Program Highlights**

.

Paid: 0 applications this month 0 YTD

FY24 Direct Install YTD Installed Lifetime Gas Savings (MMBtu)