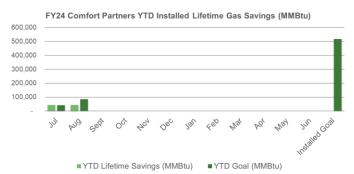

### Comfort Partners BPU/Utility Managed

### FY24 Incentive Budget: \$45,468,171

### **Program Highlights**

Completed: 194 projects this month 469 YTD