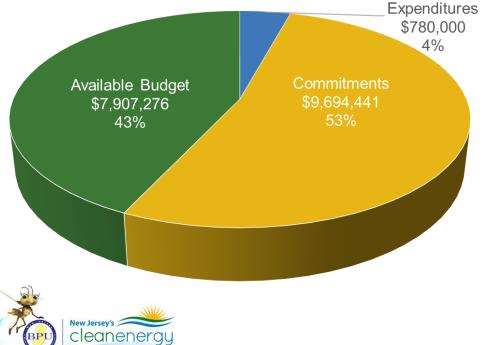

rt Partners** 

## Progress Towards Goals – TRC Managed Programs

## **FY24 TRC Managed Programs** Incentive Budget: \$148,502,129





#### FY24 Overall Progress Towards TRC Managed Program Goals YTD Lifetime Electric Savings (MWh)



#### FY24 Overall Progress Towards TRC Managed Program Goals YTD Lifetime Gas Savings (MMBtu)



# Local Government Energy Audit (LGEA)

### FY24 Incentive Budget: \$3,667,636



### **Program Highlights**

- Received: 3 applications this month 99 YTD
- Approved: 63 applications this month 111 YTD
- Audited approximately 836,080 square feet
- Held 2 Exit Meeting for 27 sites (including additional scopes)
- Delivered Final Audit reports on 35 sites (3 entities)



## **Distributed Energy Resources**

## CHP and Fuel Cells FY24 Incentive Budget: \$18,381,717



### **Program Highlights**

- Received:0 applications this month0 YTDApproved:0 applications this month0 YTD
- Completed:
- 0 installations this month
- month 0 YTD

FY24 DER YTD Installed Lifetime Electric Savings & Generation (MWh)





YTD Lifetime Savings (MMBtu) YTD Goal (MMBtu)

## New Construction Programs

## **Residential New Construction** FY24 Incentive Budget: \$13,965,582



### **Program Highlights**

20.000

**11 - 11** 

| ,                                | Site Registrations Received/Enrolled:                  | 362 |  |
|----------------------------------|--------------------------------------------------------|-----|--|
| Site Registrations Approved:     |                                                        |     |  |
| ,                                | Incentive A