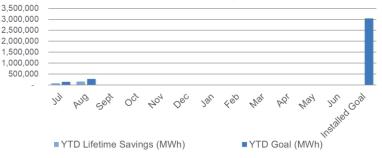

#### FY24 Overall Progress Towards TRC Managed Program Goals YTD Lifetime Electric Savings (MWh)