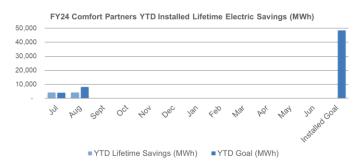

### Comfort Partners BPU/Utility Managed

### FY24 Incentive Budget: \$45,468,171

### **Program Highlights**

Completed: 194 projects this month 469 YTD