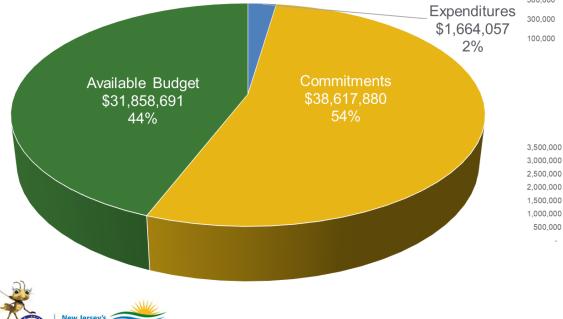

| 40,000                                                 |     |  |
|                                  |                                                        |     |  |

#### FY24 RNC YTD Installed Lifetime Gas Savings (MMBtu)

YTD Lifetime Savings (MWh) YTD Goal (MWh)

Nat

The share capt out that the tap



# New Construction Programs (cont.)

### **C&I New Construction: P4P NC & C&I NC** FY24 Incentive Budget: \$39,357,380



### **Program Highlights**

Received:8 enrollments this month11 YTDApproved:6 projects this month18 YTDPaid:7 applications this month10 YTD



#### FY24 C&I NC YTD Installed Lifetime Gas Savings (MMBtu)



# Commercial & Industrial Buildings Programs

## **C&I Buildings:** Retrofit, CTEEP, P4P EB, LEUP FY24 Incentive Budget: \$72,140,627











# C&I Buildings – Program Highlights

### Large Energy User Program

| ٠                                                                                      | Paid:                   | 2 applications this month                         | 2 YTD          |  |  |  |  |
|----------------------------------------------------------------------------------------|-------------------------|---------------------------------------------------|----------------|--|--|--|--|
| Retrofit (Close-Out Program: transitioning to Utilities)                               |                         |                                                   |                |  |  |  |  |
| ٠                                                                                      | Paid:                   | 3 applicat