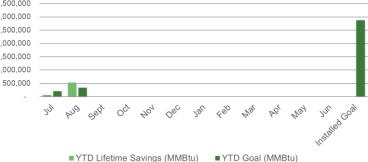

#### FY24 Overall Progress Towards TRC Managed Program Goals YTD Lifetime Gas Savings (MMBtu)