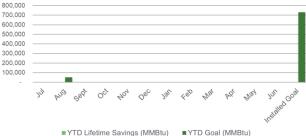

#### FY24 Overall Progress Towards TRC Managed Program Goals YTD Lifetime Electric Savings (MWh)