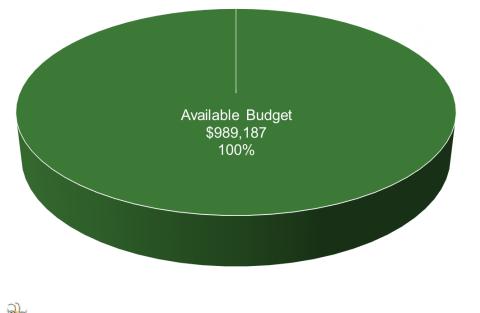

Buildings (Close-Out Program: transitioning to Utilities) |                         |                                                   |                |  |  |  |  |
| •                                                                                      | Approved:<br>Completed: | 3 Energy Reduction Plans<br>2 projects this month | 7 YTD<br>3 YTD |  |  |  |  |

### Customer Tailored Energy Efficiency Pilot (Close-Out Program: transitioning to Utilities)

| • | Paid: | 1 applications this month                            | 8 YTD |
|---|-------|------------------------------------------------------|-------|
| • | Held: | 0 scoping session meetings with customers this month | 0 YTD |



## Direct Install (Close-out Program: transitioning to Utilities)

## FY24 Incentive Budget: \$989,187



### **Program Highlights**

.

Paid: 0 applications this month 0 YTD



FY24 Direct Install YTD Installed Lifetime Gas Savings (MMBtu)





### School & Small Business Stimulus Program (Close-out Program: Closed)

## FY24 Incentive Budget: \$180,000,000



### **Program Highlights**

Completed: 10 installations this month 24 YTD

Notes:

This program is a multi-year continuing grant and not based on a fiscal year.

*This program is closed to new applications as of March 27, 2023.* 



### Comfort Partners BPU/Utility Managed

### FY24 Incentive Budget: \$45,468,171



### **Program Highlights**

Completed: 194 projects this month 469 YTD