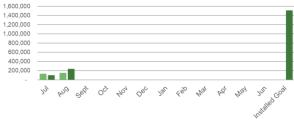

## **Residential New Construction** FY24 Incentive Budget: \$13,965,582

### **Program Highlights**

20.000

**11 - 11** 

| ,                                | Site Registrations Received/Enrolled:                  | 362 |  |
|----------------------------------|--------------------------------------------------------|-----|--|
| Site Registrations Approved:     |                                                        |     |  |
| ,                                | Incentive Applications Received:                       | 195 |  |
| Incentive Applications Approved: |                                                        |     |  |
| Projects Cancelled:              |                                                        |     |  |
|                                  | FY24 RNC YTD Installed Lifetime Electric Savings (MWh) |     |  |
|                                  | 100,000                                                |     |  |
|                                  | 80,000                                                 |     |  |
|                                  | 60,000                                                 |     |  |
|                                  | 40,000                                                 |     |  |
|                                  |                                                        |     |  |