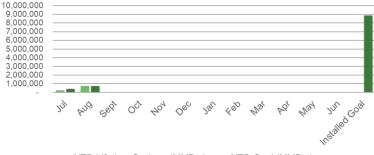

#### FY24 Overall Progress Towards TRC Managed Program Goals YTD Lifetime Gas Savings (MMBtu)