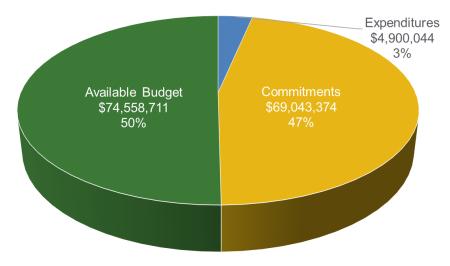

Y24

### NJCEP/TRC Managed

### Closed

- Residential Products & HVAC
- Residential Existing Homes
- Direct Install

### **Closing Out**

- C&I Buildings (existing buildings)
- SmartStart Retrofit
- Pay for Performance Existing Buildings
- School & Small Business Stimulus Program (federally funded)

### NJCEP/TRC Managed

### Open

New Construction

*Was:* Residential New Construction, SmartStart New Construction, Pay for Performance New Construction, Customer Tailored Energy Efficiency Pilot New Construction

- Large Energy Users
- Local Government Energy Audit
- Distributed Energy Resources

New Jersey's Cleanenergy program

**BPU/Utility Managed** 

**Comfort Partners** 

## Progress Towards Goals – TRC Managed Programs

## **FY24 TRC Managed Programs** Incentive Budget: \$148,502,129





#### FY24 Overall Progress Towards TRC Managed Program Goals YTD Lifetime Electric Savings (MWh)



#### FY24 Overall Progress Towards TRC Managed Program Goals YTD Lifetime Gas Savings (MMBtu)



# Local Government Energy Audit (LGEA)

### FY24 Incentive Budget: \$3,667,636



### **Program Highlights**

- Received: 3 applications this month 99 YTD
- Approved: 63 applications this month 111 YTD
- Audited approximately 836,080 square feet
- Held 2 Exit Meeting for 27 sites (including additional scopes)
- Delivered Final Audit reports on 35 sites (3 entities)



## **Distributed Energy Resources**

## CHP and Fuel Cells FY24 Incentive Budget: \$18,381,717



### **Program Highlights**

- Received:0 applications this month0 YTDApproved:0 applications this month0 YTD
- Completed:
- 0 inst