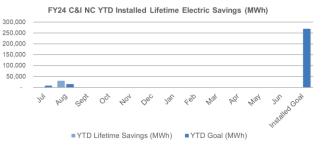

### **C&I New Construction: P4P NC & C&I NC** FY24 Incentive Budget: \$39,357,380

### **Program Highlights**

Received:8 enrollments this month11 YTDApproved:6 projects this month18 YTDPaid:7 applications this month10 YTD

#### FY24 C&I NC YTD Installed Lifetime Gas Savings (MMBtu)