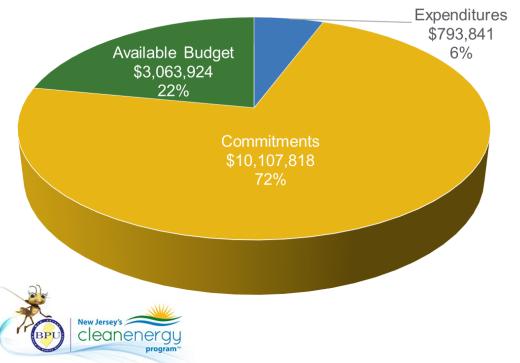

# Local Government Energy Audit (LGEA)

### FY24 Incentive Budget: \$3,667,636

### **Program Highlights**

- Received: 3 applications this month 99 YTD
- Approved: 63 applications this month 111 YTD
- Audited approximately 836,080 square feet
- Held 2 Exit Meeting for 27 sites (including additional scopes)
- Delivered Final Audit reports on 35 sites (3 entities)