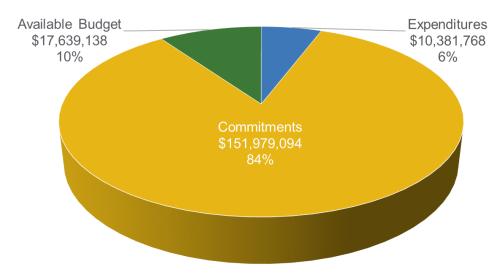

| Approved:<br>Completed: | 3 Energy Reduction Plans<br>2 projects this month | 7 YTD<br>3 YTD |  |  |  |  |

### Customer Tailored Energy Efficiency Pilot (Close-Out Program: transitioning to Utilities)

| • | Paid: | 1 applications this month                            | 8 YTD |
|---|-------|------------------------------------------------------|-------|
| • | Held: | 0 scoping session meetings with customers this month | 0 YTD |



## Direct Install (Close-out Program: transitioning to Utilities)

## FY24 Incentive Budget: \$989,187



### **Program Highlights**

.

Paid: 0 applications this month 0 YTD



FY24 Direct Install YTD Installed Lifetime Gas Savings (MMBtu)





### School & Small Business Stimulus Program (Close-out Program: Closed)

## FY24 Incentive Budget: \$180,000,000



### **Program Highlights**

Completed: 10 installations this month 24 YTD

Notes:

This program is a multi-year continuing grant and not based on a fiscal year.

*This program is closed to new applications as of March 27, 2023.* 



### Comfort Partners BPU/Utility Managed

### FY24 Incentive Budget: \$45,468,171



### **Program Highlights**

Completed: 194 projects this month 469 YTD