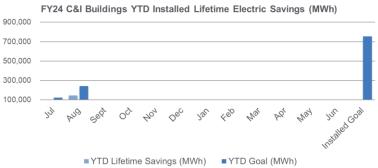

#### FY24 Overall Progress Towards TRC Managed Program Goals YTD Lifetime Electric Savings (MWh)