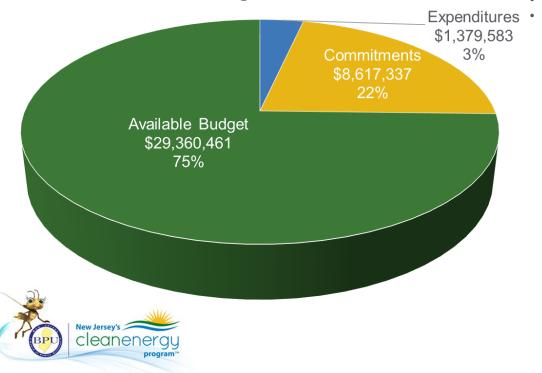

### **C&I New Construction: P4P NC & C&I NC** FY24 Incentive Budget: \$39,357,380

### **Program Highlights**

Received:8 enrollments this month11 YTDApproved:6 projects this month18 YTDPaid:7 applications this month10 YTD