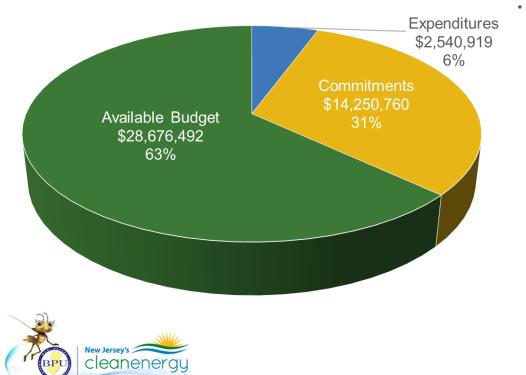

-------------------------------|-------|
| • | Held: | 0 scoping session meetings with customers this month | 0 YTD |



## Direct Install (Close-out Program: transitioning to Utilities)

## FY24 Incentive Budget: \$989,187



### **Program Highlights**

.

Paid: 0 applications this month 0 YTD



FY24 Direct Install YTD Installed Lifetime Gas Savings (MMBtu)





### School & Small Business Stimulus Program (Close-out Program: Closed)

## FY24 Incentive Budget: \$180,000,000



### **Program Highlights**

Completed: 10 installations this month 24 YTD

Notes:

This program is a multi-year continuing grant and not based on a fiscal year.

*This program is closed to new applications as of March 27, 2023.* 



### Comfort Partners BPU/Utility Managed

### FY24 Incentive Budget: \$45,468,171



### **Program Highlights**

Completed: 194 projects this month 469 YTD