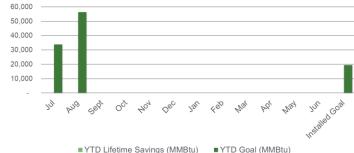

### **Program Highlights**

.

Paid: 0 applications this month 0 YTD

FY24 Direct Install YTD Installed Lifetime Gas Savings (MMBtu)