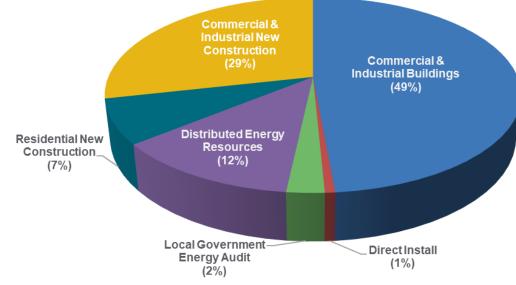

# Budget Break-down by Program

## **FY24 TRC Managed Programs** Incentive Budget: \$148,502,129