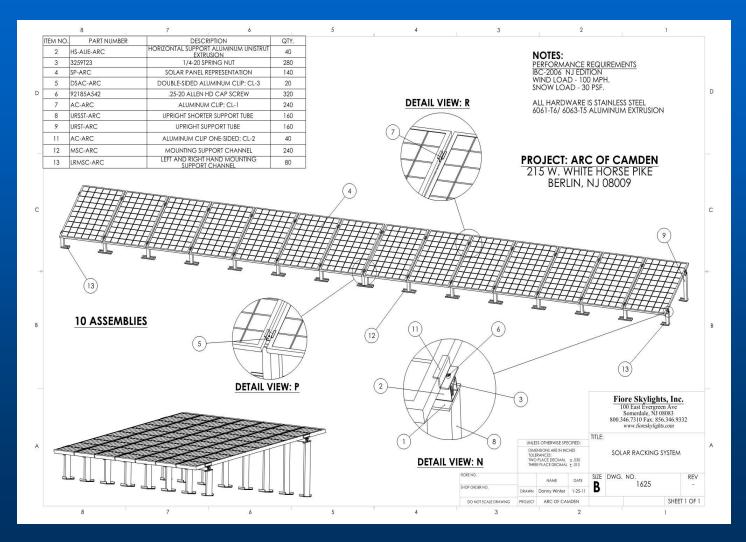

### Solar Racking Solutions











Divisions of Pepco Manufacturing Co.



#### ARLINGTON NATIONAL CEMETARY VISITORS CENTER





#### COPT CHANTILLY VIRGINIA





## ROOSEVELT 74 TH SREET STATION JACKSON HEIGHTS, NY





## BUILDING INTEGRATED PHOTOVOLTAIC





## BUILDING INTEGRATED PHOTOVOLTAIC





#### ARC OF CAMDEN ROOFTOP RACKING







#### RACKING ROOF SOLAR SYSTEM

slope 10°



RACKING ROOF SOLAR SYSTEM assambly SLOPE 10°



| JOB NAME: SMITH RESIDENCE |                 |         |                |        |
|---------------------------|-----------------|---------|----------------|--------|
| PEPCO SO:                 | DATE:<br>4/6/11 | DWG.BY: | DWG.N°<br>1628 | SHT.N° |



#### ADJUSTABLE SOLAR RACKING





#### ADJUSTABLE SOLAR RACKING









# FIORE SOLAR PRODUCTS YOUR SOLAR RACKING SOLUTION