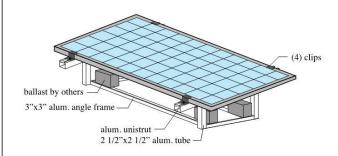

#### RACKING ROOF SOLAR SYSTEM

slope 10°

RACKING ROOF SOLAR SYSTEM assambly SLOPE 10°

| JOB NAME: SMITH RESIDENCE |                 |         |                |        |
|---------------------------|-----------------|---------|----------------|--------|
| PEPCO SO:                 | DATE:<br>4/6/11 | DWG.BY: | DWG.N°<br>1628 | SHT.N° |