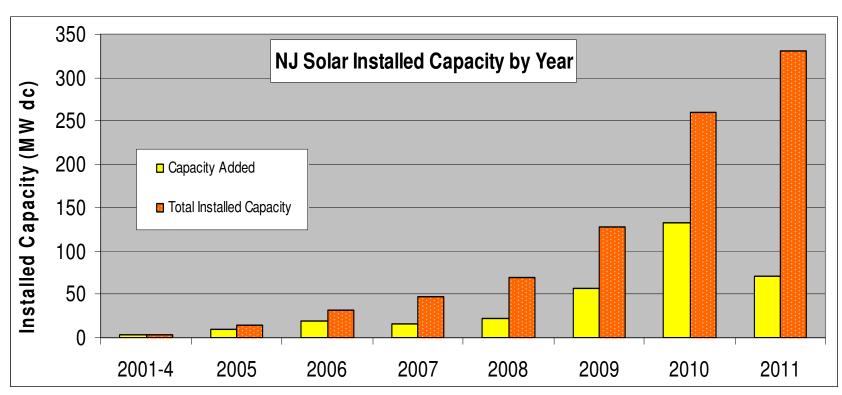

### Solar Installed Capacity Preliminary Data

- The preliminary installed solar capacity as of 5/31/11 is 339 MW.
- The preliminary solar capacity project pipeline as of 5/31/11 is over 416 MW.
- The installed solar capacity reported as of 4/30/11 is 330.4 MW.

#### NJ Solar Installations by Year As of 04/30/11

| Year  | # Projects | Total kW  | Total Rebate \$   |
|-------|------------|-----------|-------------------|
| 2001  | 3          | 7.5       | \$<br>37,145      |
| 2002  | 37         | 623.5     | \$<br>2,424,694   |
| 2003  | 95         | 1,176.6   | \$<br>5,323,411   |
| 2004  | 289        | 2,037.1   | \$<br>10,581,975  |
| 2005  | 729        | 9,908.1   | \$<br>46,235,897  |
| 2006  | 867        | 18,320.4  | \$<br>78,086,786  |
| 2007  | 693        | 15,258.3  | \$<br>58,122,386  |
| 2008  | 834        | 22,714.3  | \$<br>44,934,472  |
| 2009  | 1350       | 57,254.7  | \$<br>56,027,417  |
| 2010  | 3137       | 132,355.2 | \$<br>45,909,961  |
| 2011  | 1147       | 70,801.1  | \$<br>7,153,334   |
| Total | 9,181      | 330,456.7 | \$<br>354,837,477 |