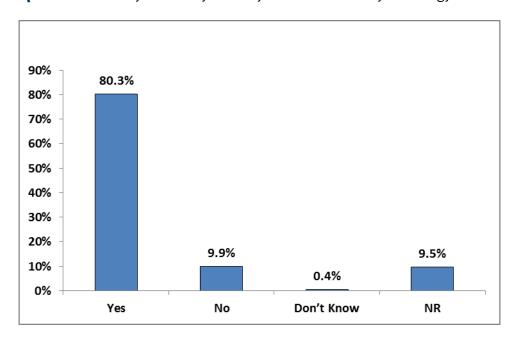

In

practice, 80.3% of respondents actively take measures to reduce their energy use. Turning off the lights (62.2%), adjusting the thermostat (44.4%), using energy efficient lights (33.8%), and turning off the TV (24.1%) were the most common measures taken to reduce energy usage.