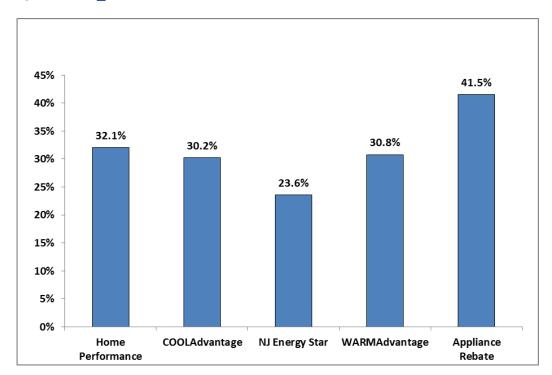

Awareness of New Jersey ENERGY STAR Homes was highest at 34.3%. Roughly a fourth was aware of Home Performance with ENERGY STAR (27.5%) and the Energy Efficient Appliance Rebate program (25.2%).

However, only 13.7% were aware of the COOLAdvantage program and only 12.9% were aware of the WARMAdvantage program.