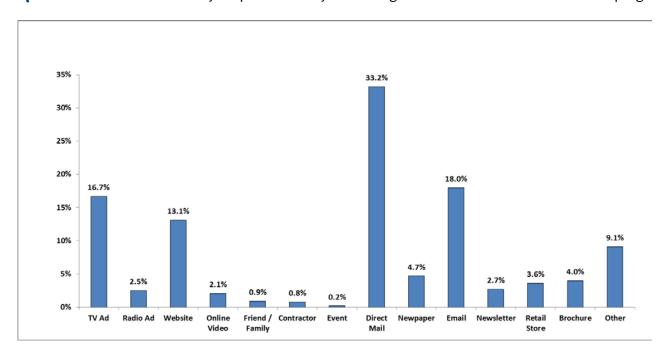

#### Direct Mail gets their attention

In terms of providing consumers information about NJCEP and its programs, direct mail is mentioned most often. One-third (33.2%) of respondents indicated that marketing materials and other information about NJCEP should be sent via mail. 18% indicated email was best, 16.7% thought television advertisements were useful, and 13.1% thought the website would be helpful.