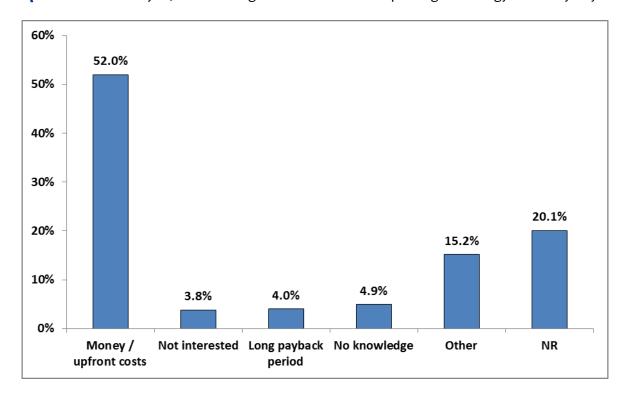

Only a relatively few respondents thought that protecting the environment (6.6%), increased comfort (4.9%), and higher home

resale value (3.2%) were the biggest benefit of energy efficiency.

It is likely not a surprise that the greatest obstacle for homeowners in making energy efficiency improvements is money and upfront costs (52%). All other stated reasons for not making energy efficient improvements trailed very

far behind the issue of having enough money to pay for such improvements.

Long payback period (4%), no knowledge of what needs to be done (4.9%), and not being interested in energy efficiency upgrades (3.8%) appear to play little or no role in terms of improving energy efficiency in the home.