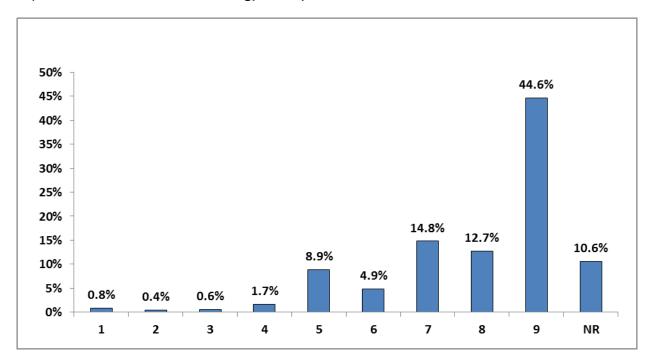

respondents believe it is important to limit or reduce energy usage in the home as shown in the chart below. When asked to rate the importance of limiting or reducing energy use in the home, 86% stated it was at least somewhat important. More specifically, 44.6% stated that limiting and reducing energy use was very important. Very few (less than 4%) did not think it was important to reduce energy use.