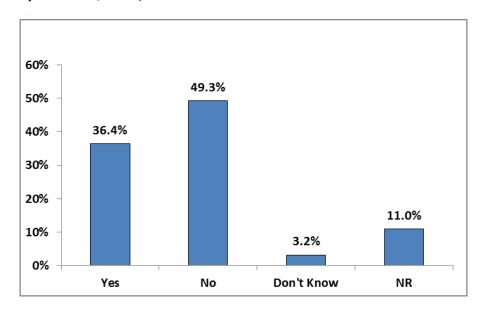

**Question 2:** Have you ever participated in an energy efficiency program offered by federal or state governments, your electric or gas utility, or some other entity?

Most respondents (71.3%) indicated that they have never participated in any type of energy efficient program in the past, regardless of whether it was offered by the federal or state governments, and electric or gas utility, or some other entity.

The 24.7% of respondents who indicated that they have previously participated in an energy efficient program include some individuals who have also participated in NJCEP. Over half of these NJCEP participants (55%) indicated that they also participated in a previous energy efficient program, significantly higher than other respondents. This suggests that a previous experience with an energy efficient program helps drive participation in NJCEP.