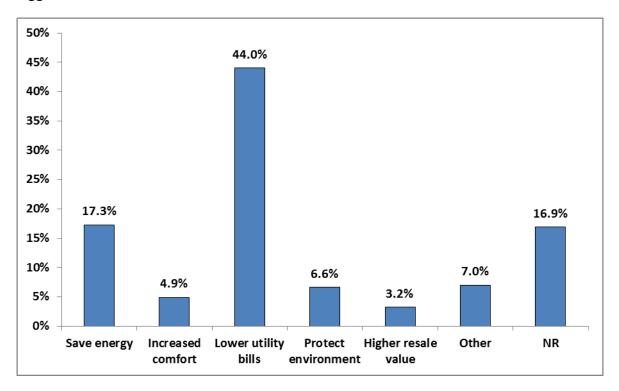

#### Saving money is the biggest benefit of energy efficiency improvements

Although limiting and/or reducing energy use in the home is important, the biggest benefit from doing so seems to be lower utility bills. 44% of participants responded this way, almost three times more than those who indicated "saving energy" (17.3%) was the biggest benefit.

Only a relatively few respondents thought that protecting the environment (6.6%), increased comfort (4.9%), and higher home

resale value (3.2%) were the biggest benefit of energy efficiency.

It is likely not a surprise that the greatest obstacle for homeowners in making energy efficiency improvements is money and upfront costs (52%). All other stated reasons for not making energy efficient improvements trailed very