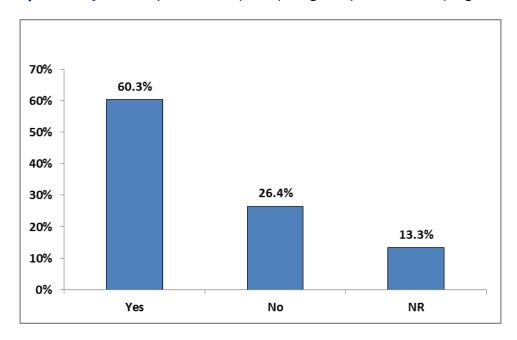

#### Respondents believe it is important to become more energy efficient

Regardless of actual awareness, 60.3% of all respondents would at least consider participating in an NJCEP program.

Moreover, those who are already participating are much more willing to consider participating in other NJCEP programs (79.5%) than those who are not (60%) – attesting to the value of the various NJCEP programs.

| That participa | nts | are | at lea | st willing |
|----------------|-----|-----|--------|------------|
| to consider a  | NJO | CEP | progra | m is not   |
| surprising.    | Ву  | а   | wide   | margin,    |