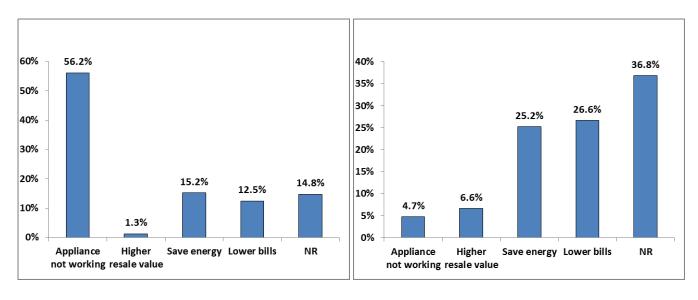

#### Respondents generally replace appliances and HVAC systems only when they have to

When asked for the most important reason for replacing an appliance or HVAC system, the most common reply was that it "was not working" (56.2% for appliances, 43.5% for HVAC systems). "Saving energy" was mentioned by about

15% of respondents in both cases. 12.5% stated they would replace an appliance because would result in lower utility bills while 16.9% stated the same for HVAC systems. On the other hand, 43.5% stated that lower utility bills would be main reason conducting a home energy audit.