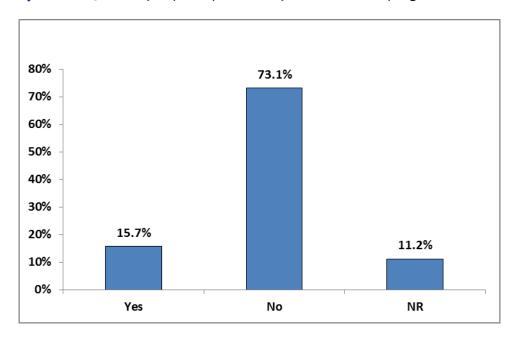

#### Respondents believe it is important to become more energy efficient

Regardless of actual awareness, 60.3% of all respondents would at least consider participating in an NJCEP program.

Moreover, those who are already participating are much more willing to consider participating in other NJCEP programs (79.5%) than those who are not (60%) – attesting to the value of the various NJCEP programs.

| That participa | nts | are | at lea | st willing |
|----------------|-----|-----|--------|------------|
| to consider a  | NJO | CEP | progra | m is not   |
| surprising.    | Ву  | а   | wide   | margin,    |

| Participation vs Cons |       | Wo    | Would you consider participating in any of the NJCEP programs you haven't already |       |       |       |  |  |  |
|-----------------------|-------|-------|-----------------------------------------------------------------------------------|-------|-------|-------|--|--|--|
| Participa             | ating | Total |                                                                                   | Yes   | No    | NR    |  |  |  |
|                       |       | # %   |                                                                                   | %     | %     | %     |  |  |  |
| Have you              | Yes   | 83    | 15.7%                                                                             | 79.5% | 14.5% | 6.0%  |  |  |  |
| participated          | No    | 385   | 73.1%                                                                             | 60.0% | 28.8% | 11.2% |  |  |  |
| in any<br>NJCEP       | NR    | 59    | 11.2%                                                                             | 35.6% | 27.1% | 37.3% |  |  |  |
| program?              | TOTAL | 527   | 100.0%                                                                            | 60.3% | 26.4% | 13.3% |  |  |  |