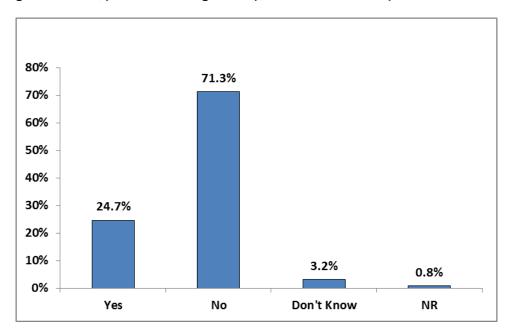

**Question 2:** Have you ever participated in an energy efficiency program offered by federal or state governments, your electric or gas utility, or some other entity?

Most respondents (71.3%) indicated that they have never participated in any type of energy efficient program in the past, regardless of whether it was offered by the federal or state governments, and electric or gas utility, or some other entity.