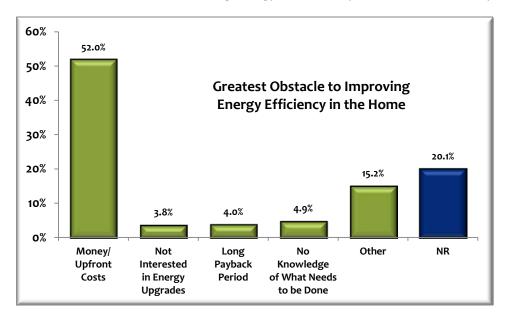

Only a relatively few respondents thought that protecting the environment (6.6%), increased comfort (4.9%), and higher home

resale value (3.2%) were the biggest benefit of energy efficiency.

It is likely not a surprise that the greatest obstacle for homeowners in making energy efficiency improvements is money and upfront costs (52%). All other stated reasons for not making energy efficient improvements trailed very

far behind the issue of having enough money to pay for such improvements.

Long payback period (4%), no knowledge of what needs to be done (4.9%), and not being interested in energy efficiency upgrades (3.8%) appear to play little or no role in terms of improving energy efficiency in the home.