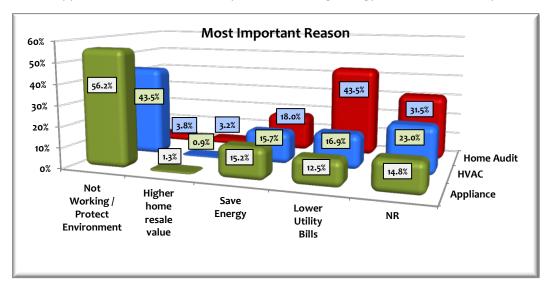

#### Respondents generally replace appliances and HVAC systems only when they have to

When asked for the most important reason for replacing an appliance or HVAC system, the most common reply was that it "was not working" (56.2% for appliances, 43.5% for HVAC systems). "Saving energy" was mentioned by about

15% of respondents in both cases. 12.5% stated they would replace an appliance because would result in lower utility bills while 16.9% stated the same for HVAC systems. On the other hand, 43.5% stated that lower utility bills would be main reason conducting a home energy audit.