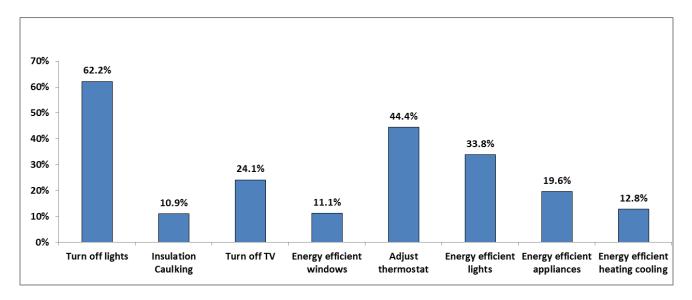

In

practice, 80.3% of respondents actively take measures to reduce their energy use. Turning off the lights (62.2%), adjusting the thermostat (44.4%), using energy efficient lights (33.8%), and turning off the TV (24.1%) were the most common measures taken to reduce energy usage.