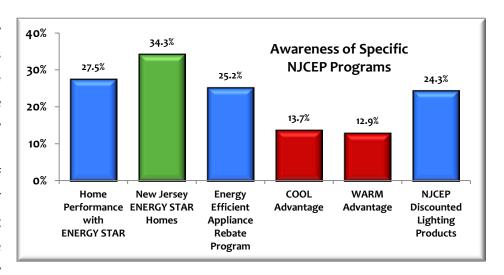

Although 46.3% of survey respondents were aware of the New Jersey Clean Energy Program, awareness of specific programs under NJCEP was somewhat lower. This is to be expected since most people will have familiarity with only a few of the programs offered.

Awareness of New Jersey ENERGY STAR Homes was highest at 34.3%. Roughly a fourth was aware of Home Performance with ENERGY STAR (27.5%) and the Energy Efficient Appliance Rebate program (25.2%).

However, only 13.7% were aware of the COOLAdvantage program and only 12.9% were aware of the WARMAdvantage program.