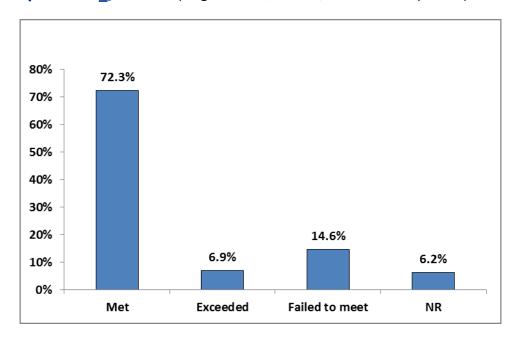

Question 2 3: Did this program meet, exceed, or fail to meet your expectations?

Most of those who participated in a previous energy efficient program (79.2%) felt that these programs met or exceeded their expectations.

### Question 2\_3: (cont)

| Q2_3                                       | TO        | TAL          |              | Did this program meet, exceed |                |           |  |  |
|--------------------------------------------|-----------|--------------|--------------|-------------------------------|----------------|-----------|--|--|
|                                            |           |              |              | il to meet yo                 | •              |           |  |  |
|                                            |           |              | Met          | Exceeded                      | Failed to meet | NR        |  |  |
| Floorin I Militor Donaldon                 | #         | %            | %            | %                             | %              | %         |  |  |
| Electric Utility Provider PSE&G            | 47        | 36.2         | 76.6         | 6.4                           | 14.9           | 2.1       |  |  |
| ACE                                        | 23        | 17.7         | 65.2         | 17.4                          | 13             | 4.3       |  |  |
| JCP&L                                      | 34        | 26.2         | 64.7         | 5.9                           | 23.5           | 5.9       |  |  |
| RECO                                       | 3         | 2.3          | 100          |                               |                |           |  |  |
| Other                                      | 8         | 6.2          | 100          |                               |                |           |  |  |
| NR                                         | 15        | 11.5         | 66.7         |                               | 6.7            | 26.7      |  |  |
| Gas Utility Provider                       |           |              |              |                               |                |           |  |  |
| PSE&G                                      | 44        | 33.8         | 70.5         | 4.5                           | 20.5           | 4.5       |  |  |
| NJ Natural Gas                             | 23        | 17.7         | 69.6         | 8.7                           | 21.7           |           |  |  |
| South Jersey Gas                           | 18        | 13.8         | 77.8         | 5.6                           | 11.1           | 5.6       |  |  |
| Elizabethtow n Gas                         | 7         | 5.4          | 100          |                               |                |           |  |  |
| Don't use                                  | 15        | 11.5         | 80           | 6.7                           | 6.7            | 6.7       |  |  |
| Other<br>NR                                | 8<br>15   | 6.2<br>11.5  | 50<br>66.7   | 37.5                          | 12.5<br>6.7    | 26.7      |  |  |
| Housing Type                               | 13        | 11.5         | 00.7         |                               | 0.7            | 20.7      |  |  |
|                                            | 100       | 70 F         | 70 5         | 7.0                           | 15.7           | 2.0       |  |  |
| House<br>Townhouse/Condo                   | 102<br>10 | 78.5<br>7.7  | 73.5<br>70   | 7.8<br>10                     | 15.7           | 2.9<br>20 |  |  |
| Apartment                                  | 4         | 7.7<br>3.1   | 70<br>75     | 10                            | 25             | 20        |  |  |
| NR                                         | 14        | ا .<br>10.8  | 64.3         |                               | 14.3           | 21.4      |  |  |
| Rent/Own                                   |           | . 5.0        | 01.0         |                               | 0              |           |  |  |
| Rent                                       | 10        | 7.7          | 80           |                               | 20             |           |  |  |
| Ow n                                       | 105       | 80.8         | 72.4         | 7.6                           | 15.2           | 4.8       |  |  |
| Neither                                    | 1         | 0.8          | 100          |                               |                |           |  |  |
| NR                                         | 14        | 10.8         | 64.3         | 7.1                           | 7.1            | 21.4      |  |  |
| Married                                    |           |              |              |                               |                |           |  |  |
| Yes                                        | 84        | 64.6         | 76.2         | 7.1                           | 14.3           | 2.4       |  |  |
| No                                         | 30        | 23.1         | 66.7         | 6.7                           | 20             | 6.7       |  |  |
| NR                                         | 16        | 12.3         | 62.5         | 6.3                           | 6.3            | 25        |  |  |
| Number in Household                        |           |              |              |                               |                |           |  |  |
| 1                                          | 13        | 10           | 53.8         | 7.7                           | 23.1           | 15.4      |  |  |
| 2                                          | 38        | 29.2         | 81.6         | 2.6                           | 13.2           | 2.6       |  |  |
| 3                                          | 12<br>36  | 9.2<br>27.7  | 91.7         | F.C                           | 8.3<br>16.7    |           |  |  |
| 5 or more                                  | 36<br>15  | 11.5         | 77.8<br>53.3 | 5.6<br>26.7                   | 13.3           | 6.7       |  |  |
| NR                                         | 16        | 12.3         | 56.3         | 6.3                           | 12.5           | 25        |  |  |
| Age                                        |           |              |              |                               |                |           |  |  |
| 18-25                                      | 1         | 0.8          | 100          |                               |                |           |  |  |
| 26-35                                      | 11        | 8.5          | 54.5         | 18.2                          | 27.3           |           |  |  |
| 36-50                                      | 46        | 35.4         | 80.4         | 6.5                           | 8.7            | 4.3       |  |  |
| 51-64                                      | 28        | 21.5         | 75           | 7.1                           | 17.9           |           |  |  |
| 65 or older                                | 26        | 20           | 69.2         | 7.7                           | 19.2           | 3.8       |  |  |
| NR Education                               | 18        | 13.8         | 61.1         |                               | 11.1           | 27.8      |  |  |
| Education                                  | 1         | 0.8          | 100          |                               |                |           |  |  |
| Less than High School High School Graduate | 9         | 6.9          | 100<br>55.6  | 22.2                          | 22.2           |           |  |  |
| ,                                          |           |              |              |                               |                |           |  |  |
| Some College                               | 26        | 20           | 57.7         | 3.8                           | 38.5           | 0.0       |  |  |
| College Graduate<br>NR                     | 79<br>15  | 60.8<br>11.5 | 78.5<br>73.3 | 7.6                           | 7.6<br>6.7     | 6.3<br>20 |  |  |
| Ad Preference                              | 15        | 11.5         | 73.3         |                               | 0.7            | 20        |  |  |
| Ads with Humor                             | 26        | 20           | 88.5         |                               | 11.5           |           |  |  |
| Just the Facts                             | 40        | 30.8         | 62.5         | 15                            | 20             | 2.5       |  |  |
| Testimonials                               | 9         | 6.9          | 77.8         |                               | 11.1           | 11.1      |  |  |
| Ads Save Money                             | 9<br>29   | 22.3         | 65.5         | 10.3                          | 20.7           | 3.4       |  |  |
| Other                                      | 9         | 6.9          | 88.9         | 10.0                          | 20.1           | 11.1      |  |  |
| NR                                         | 17        | 13.1         | 70.6         |                               | 5.9            | 23.5      |  |  |
| Income                                     |           |              |              |                               |                |           |  |  |
| Less then \$35,000                         | 9         | 6.9          | 66.7         |                               | 22.2           | 11.1      |  |  |
| \$35,000-\$49,999                          | 10        | 7.7          | 70           | 20                            | 10             |           |  |  |
| \$50,000-\$74,999                          | 13        | 10           | 61.5         | 15.4                          | 23.1           |           |  |  |
| \$75,000-\$99,999                          | 10        | 7.7          | 70           | 10                            | 10             | 10        |  |  |
| \$100,000 or more                          | 35        | 26.9         | 77.1         | 2.9                           | 17.1           | 2.9       |  |  |
| Prefer not to answer                       | 36        | 27.7         | 72.2         | 8.3                           | 13.9           | 5.6       |  |  |
| NR                                         | 17        | 13.1         | 76.5         |                               | 5.9            | 17.6      |  |  |
| Gender                                     |           |              |              |                               |                |           |  |  |
| Male                                       | 58        | 44.6         | 77.6         | 5.2                           | 13.8           | 3.4       |  |  |
| Female                                     | 63        | 48.5         | 71.4         | 7.9                           | 14.3           | 6.3       |  |  |
| NR                                         | 9         | 6.9          | 44.4         | 11.1                          | 22.2           | 22.2      |  |  |
| TOTAL                                      | 130       | 100          | 72.3         | 6.9                           | 14.6           | 6.2       |  |  |