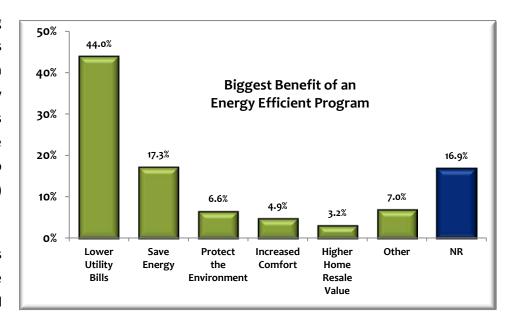

#### Saving money is the biggest benefit of energy efficiency improvements

Although limiting and/or reducing energy use in the home is important, the biggest benefit from doing so seems to be lower utility bills. 44% of participants responded this way, almost three times more than those who indicated "saving energy" (17.3%) was the biggest benefit.

Only a relatively few respondents thought that protecting the environment (6.6%), increased comfort (4.9%), and higher home

resale value (3.2%) were the biggest benefit of energy efficiency.

It is likely not a surprise that the greatest obstacle for homeowners in making energy efficiency improvements is money and upfront costs (52%). All other stated reasons for not making energy efficient improvements trailed very