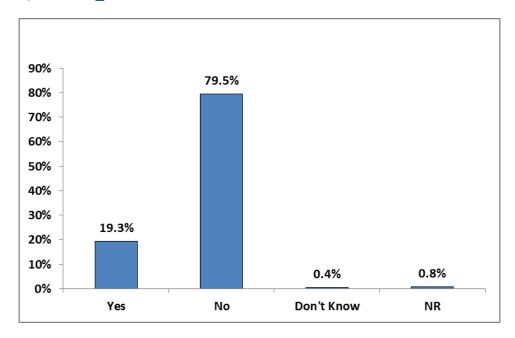

Question 1\_3: Have you ever visited the NJCEP website (www.njcleanenergy.com) to get more information?

The vast majority of those who know about NJCEP (79.5%) have never visited the New Jersey Clean Energy website.