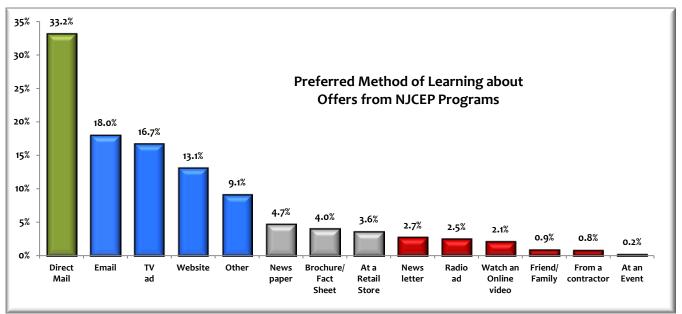

#### Direct Mail gets their attention

In terms of providing consumers information about NJCEP and its programs, direct mail is mentioned most often. One-third (33.2%) of respondents indicated that marketing materials and other information about NJCEP should be sent via mail. 18% indicated email was best, 16.7% thought television advertisements were useful, and 13.1% thought the website would be helpful.