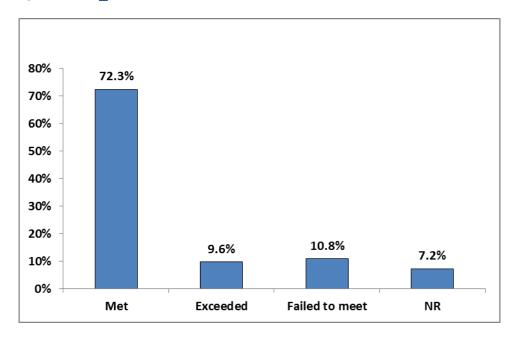

Question 2 3: Did this program meet, exceed, or fail to meet your expectations?

Most of those who participated in a previous energy efficient program (79.2%) felt that these programs met or exceeded their expectations.