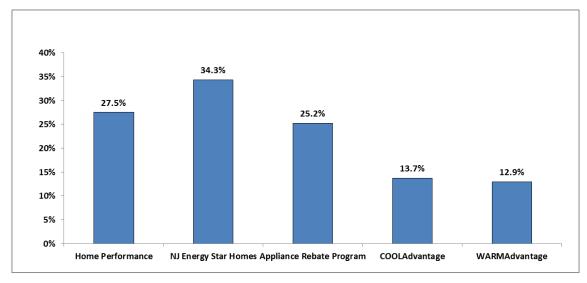

Although 46.3% of survey respondents were aware of the New Jersey Clean Energy Program, awareness of specific programs under NJCEP was somewhat lower. This is to be expected since most people will have familiarity with only a few of the programs offered.

Awareness of New Jersey ENERGY STAR Homes was highest at 34.3%. Roughly a fourth was aware of Home Performance with ENERGY STAR (27.5%) and the Energy Efficient Appliance Rebate program (25.2%).

However, only 13.7% were aware of the COOLAdvantage program and only 12.9% were aware of the WARMAdvantage program.

# Question 3: (cont)

| Q3                                     | TO         | TAL          | Home Perfroman ce with ENERGY STAR | New<br>Jersey<br>ENERGY<br>STAR<br>Homes | Energy<br>Efficient<br>Appliance<br>Rebate<br>Program | COOLAdva<br>ntage | WARMAdv<br>antage |
|----------------------------------------|------------|--------------|------------------------------------|------------------------------------------|-------------------------------------------------------|-------------------|-------------------|
|                                        | #          | %            | %                                  | %                                        | %                                                     | %                 | %                 |
| Electric Utility Provider PSE&G        | 197        | 37.4         | 32.0%                              | 32.5%                                    | 28.9%                                                 | 16.2%             | 15.2%             |
| ACE                                    | 49         | 9.3          | 34.7%                              | 40.8%                                    | 32.7%                                                 | 6.1%              | 10.2%             |
| JCP&L                                  | 143<br>13  | 27.1<br>2.5  | 26.6%<br>53.8%                     | 44.8%<br>53.8%                           | 28.7%<br>38.5%                                        | 16.8%<br>23.1%    | 14.0%<br>15.4%    |
| RECO<br>Other                          | 25         | 4.7          | 24.0%                              | 28.0%                                    | 16.0%                                                 | 8.0%              | 16.0%             |
| NR                                     | 100        | 19           | 14.0%                              | 19.0%                                    | 10.0%                                                 | 8.0%              | 7.0%              |
| Gas Utility Provider PSE&G             | 189        | 35.9         | 32.8%                              | 37.0%                                    | 29.6%                                                 | 15.3%             | 14.3%             |
| NJ Natural Gas                         | 86         | 16.3         | 30.2%                              | 53.5%                                    | 34.9%                                                 | 23.3%             | 17.4%             |
| South Jersey Gas                       | 39         | 7.4          | 43.6%                              | 41.0%                                    | 33.3%                                                 | 5.1%              | 7.7%              |
| Elizabethtow n Gas                     | 22<br>51   | 4.2<br>9.7   | 36.4%<br>17.6%                     | 36.4%<br>21.6%                           | 31.8%<br>15.7%                                        | 27.3%<br>11.8%    | 22.7%<br>13.7%    |
| Don't use<br>Other                     | 36         | 6.8          | 19.4%                              | 27.8%                                    | 25.0%                                                 | 5.6%              | 8.3%              |
| NR                                     | 104        | 19.7         | 15.4%                              | 19.2%                                    | 9.6%                                                  | 6.7%              | 7.7%              |
| Housing Type                           | 353        | 67           | 32.0%                              | 41.1%                                    | 30.0%                                                 | 15.9%             | 15.0%             |
| House<br>Tow nhouse/Condo              | 52         | 9.9          | 32.7%                              | 28.8%                                    | 28.8%                                                 | 13.5%             | 11.5%             |
| Apartment                              | 24         | 4.6          | 8.3%                               | 12.5%                                    | 12.5%                                                 | 8.3%              | 8.3%              |
| Manufactured/Mobile Home               | 1<br>2     | 0.2<br>0.4   | 0.0%                               | 0.0%<br>50.0%                            | 0.0%                                                  | 0.0%              | 0.0%              |
| Other<br>NR                            | 95         | 18           | 0.0%<br>13.7%                      | 50.0%<br>17.9%                           | 0.0%<br>9.5%                                          | 0.0%<br>7.4%      | 50.0%<br>6.3%     |
| Rent/Own                               |            |              |                                    |                                          |                                                       |                   |                   |
| Rent                                   | 49<br>379  | 9.3<br>71.9  | 18.4%<br>32.5%                     | 24.5%<br>39.8%                           | 18.4%<br>30.3%                                        | 10.2%<br>15.6%    | 8.2%<br>15.0%     |
| Ow n<br>Neither                        | 3          | 0.6          | 33.3%                              | 66.7%                                    | 0.0%                                                  | 0.0%              | 0.0%              |
| NR                                     | 96         | 18.2         | 12.5%                              | 16.7%                                    | 9.4%                                                  | 8.3%              | 7.3%              |
| Married                                | 200        | E 1 0        | 22.69/                             | 40.00/                                   | 22.00/                                                | 16 60/            | 15 20/            |
| Yes<br>No                              | 289<br>134 | 54.8<br>25.4 | 33.6%<br>26.9%                     | 40.8%<br>34.3%                           | 33.9%<br>19.4%                                        | 16.6%<br>11.9%    | 15.2%<br>12.7%    |
| NR                                     | 104        | 19.7         | 11.5%                              | 16.3%                                    | 8.7%                                                  | 7.7%              | 6.7%              |
| Number in Household                    | 55         | 10.4         | 14.5%                              | 29.1%                                    | 20.0%                                                 | 12.7%             | 10.9%             |
| 1 2                                    | 127        | 24.1         | 32.3%                              | 36.2%                                    | 33.1%                                                 | 14.2%             | 18.9%             |
| 3                                      | 77         | 14.6         | 33.8%                              | 48.1%                                    | 28.6%                                                 | 14.3%             | 10.4%             |
| 4                                      | 102        | 19.4         | 40.2%                              | 39.2%                                    | 35.3%                                                 | 20.6%             | 15.7%             |
| 5 or more<br>NR                        | 64<br>102  | 12.1<br>19.4 | 25.0%<br>12.7%                     | 35.9%<br>18.6%                           | 20.3%<br>8.8%                                         | 10.9%<br>7.8%     | 9.4%<br>7.8%      |
| Age                                    |            |              |                                    |                                          |                                                       |                   |                   |
| 18-25                                  | 9<br>55    | 1.7<br>10.4  | 66.7%<br>25.5%                     | 44.4%                                    | 33.3%                                                 | 11.1%<br>9.1%     | 11.1%<br>3.6%     |
| 26-35<br>36-50                         | 161        | 30.6         | 36.0%                              | 45.5%<br>41.0%                           | 20.0%<br>32.3%                                        | 9.1%<br>17.4%     | 3.6%<br>16.1%     |
| 51-64                                  | 115        | 21.8         | 33.0%                              | 40.9%                                    | 32.2%                                                 | 18.3%             | 18.3%             |
| 65 or older                            | 80         | 15.2         | 17.5%                              | 23.8%                                    | 25.0%                                                 | 11.3%             | 11.3%             |
| NR Education                           | 107        | 20.3         | 14.0%                              | 18.7%                                    | 9.3%                                                  | 7.5%              | 8.4%              |
| Less than High School                  | 4          | 0.8          | 0.0%                               | 25.0%                                    | 25.0%                                                 | 0.0%              | 0.0%              |
| High School Graduate                   | 48         | 9.1          | 20.8%                              | 20.8%                                    | 10.4%                                                 | 12.5%             | 12.5%             |
| Some College                           | 102<br>274 | 19.4<br>52   | 25.5%<br>35.0%                     | 36.3%<br>42.7%                           | 26.5%<br>33.2%                                        | 15.7%<br>15.7%    | 18.6%<br>13.5%    |
| College Graduate<br>NR                 | 99         | 18.8         | 13.1%                              | 16.2%                                    | 9.1%                                                  | 7.1%              | 6.1%              |
| Ad Preference                          | 0.4        | 45.4         |                                    | 00.007                                   | 00.007                                                | 40.007            | 40.007            |
| Ads with Humor<br>Just the Facts       | 81<br>160  | 15.4<br>30.4 | 32.1%<br>34.4%                     | 33.3%<br>45.6%                           | 30.9%<br>33.1%                                        | 12.3%<br>16.3%    | 12.3%<br>17.5%    |
| Testimonials                           | 27         | 5.1          | 44.4%                              | 33.3%                                    | 22.2%                                                 | 18.5%             | 14.8%             |
| Ads Save Money                         | 111        | 21.1         | 29.7%                              | 40.5%                                    | 23.4%                                                 | 13.5%             | 9.9%              |
| Other                                  | 42<br>106  | 8<br>20.1    | 14.3%<br>12.3%                     | 23.8%<br>16.0%                           | 31.0%<br>9.4%                                         | 16.7%<br>8.5%     | 19.0%<br>6.6%     |
| NR Income                              | 100        | 20.1         | 12.370                             | 10.076                                   | 3.470                                                 | 0.576             | 0.076             |
| Less then \$35,000                     | 36         | 6.8          | 22.2%                              | 13.9%                                    | 8.3%                                                  | 11.1%             | 13.9%             |
| \$35,000-\$49,999                      | 27         | 5.1          | 18.5%                              | 29.6%                                    | 22.2%                                                 | 7.4%              | 11.1%             |
| \$50,000-\$74,999<br>\$75,000-\$99,999 | 56<br>49   | 10.6<br>9.3  | 21.4%<br>40.8%                     | 35.7%<br>40.8%                           | 33.9%<br>34.7%                                        | 14.3%<br>14.3%    | 17.9%<br>6.1%     |
| \$100,000 or more                      | 138        | 26.2         | 37.0%                              | 50.7%                                    | 34.1%                                                 | 20.3%             | 17.4%             |
| Prefer not to answer                   | 101        | 19.2         | 31.7%                              | 35.6%                                    | 26.7%                                                 | 13.9%             | 14.9%             |
| NR                                     | 120        | 22.8         | 14.2%                              | 18.3%                                    | 11.7%                                                 | 7.5%              | 6.7%              |
| <b>Gender</b><br>Male                  | 212        | 40.2         | 29.7%                              | 37.3%                                    | 26.9%                                                 | 14.6%             | 12.7%             |
| Female                                 | 261        | 49.5         | 28.0%                              | 35.6%                                    | 26.8%                                                 | 14.6%             | 14.6%             |
| NR                                     | 54         | 10.2         | 16.7%                              | 16.7%                                    | 11.1%                                                 | 5.6%              | 5.6%              |
| TOTAL                                  | 527        | 100          | 27.5%                              | 34.3%                                    | 25.2%                                                 | 13.7%             | 12.9%             |