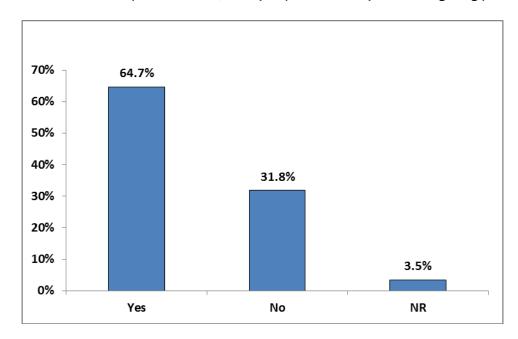

**Question 2:** Have you ever participated in an energy efficiency program offered by federal or state governments, your electric or gas utility, or some other entity?

Most respondents (71.3%) indicated that they have never participated in any type of energy efficient program in the past, regardless of whether it was offered by the federal or state governments, and electric or gas utility, or some other entity.

The 24.7% of respondents who indicated that they have previously participated in an energy efficient program include some individuals who have also participated in NJCEP. Over half of these NJCEP participants (55%) indicated that they also participated in a previous energy efficient program, significantly higher than other respondents. This suggests that a previous experience with an energy efficient program helps drive participation in NJCEP.