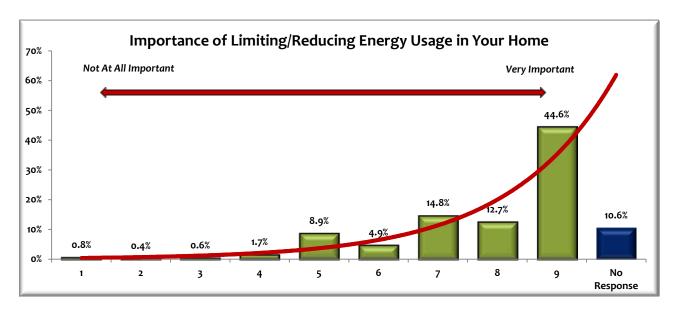

respondents believe it is important to limit or reduce energy usage in the home as shown in the chart below. When asked to rate the importance of limiting or reducing energy use in the home, 86% stated it was at least somewhat important. More specifically, 44.6% stated that limiting and reducing energy use was very important. Very few (less than 4%) did not think it was important to reduce energy use.