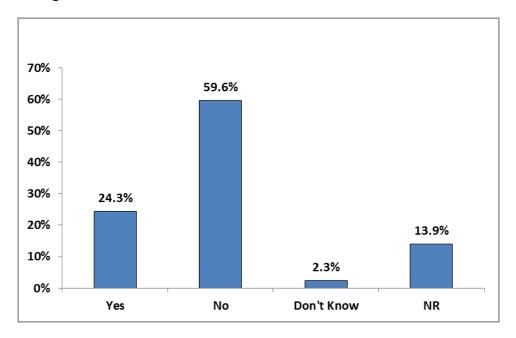

#### **Survey Results**

How to Read and Understand the Crosstab Tables in this Report:

**Question 1:** Have you heard of the NJCEP?

Survey respondents were about evenly split in terms of knowing about the New Jersey Clean Energy Program - 46.3% knew about the program, 47.6% did not, and 6.1% did not know or did not respond.