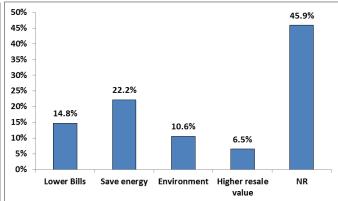

#### Saving money is the biggest benefit of energy efficiency improvements

Although limiting and/or reducing energy use in the home is important, the biggest benefit from doing so seems to be lower utility bills. 44% of participants responded this way, almost three times more than those who indicated "saving energy" (17.3%) was the biggest benefit.

Only a relatively few respondents thought that protecting the environment (6.6%), increased comfort (4.9%), and higher home

resale value (3.2%) were the biggest benefit of energy efficiency.

It is likely not a surprise that the greatest obstacle for homeowners in making energy efficiency improvements is money and upfront costs (52%). All other stated reasons for not making energy efficient improvements trailed very