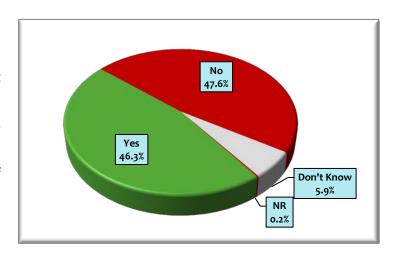

#### Awareness of NJCEP is mixed

Respondents were almost evenly split about awareness of the New Jersey Clean Energy Program. 46.3% stated that they were aware of NJCEP, 46.7% stated they were not, and 6.1% did not know or did not respond. However, of those that were aware of the program, only 41% understood that NJCEP was administered by the State of New Jersey.

#### **Survey Results**

How to Read and Understand the Crosstab Tables in this Report:

**Question 1:** Have you heard of the NJCEP?

Survey respondents were about evenly split in terms of knowing about the New Jersey Clean Energy Program - 46.3% knew about the program, 47.6% did not, and 6.1% did not know or did not respond.