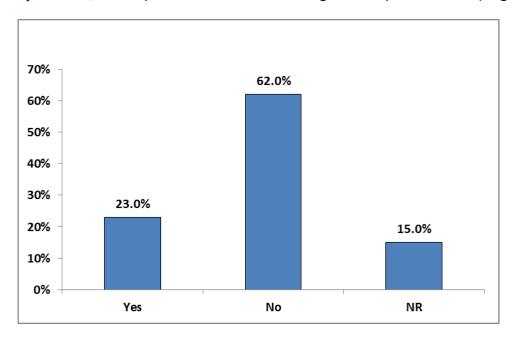

#### **Survey Results**

How to Read and Understand the Crosstab Tables in this Report:

**Question 1:** Have you heard of the NJCEP?

Survey respondents were about evenly split in terms of knowing about the New Jersey Clean Energy Program - 46.3% knew about the program, 47.6% did not, and 6.1% did not know or did not respond.