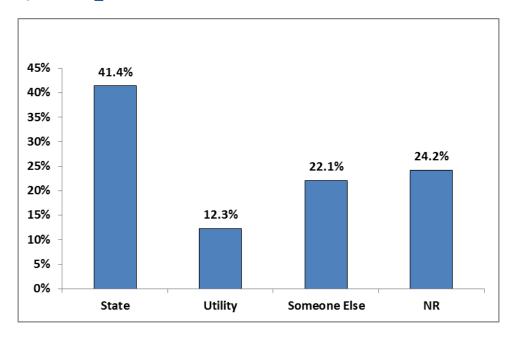

Question 1\_2: Does the state, your utility, or someone else administer the program?

Of those who stated that they knew about NJCEP, 41.4% knew that the state administered the program. About one quarter (24.2%) did not know while 12.3% thought a utility administered NJCEP. 22.1% thought it was administered by someone else.