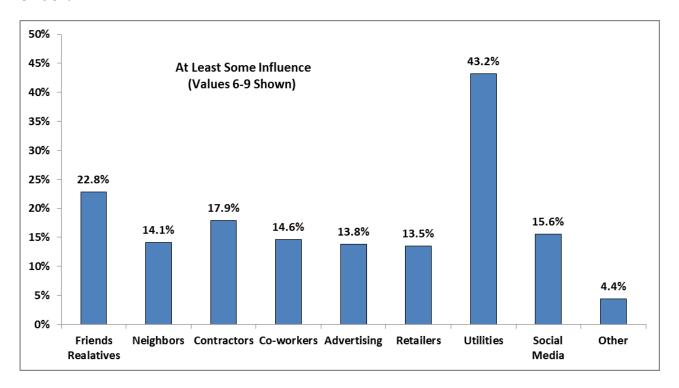

#### Direct Mail gets their attention

In terms of providing consumers information about NJCEP and its programs, direct mail is mentioned most often. One-third (33.2%) of respondents indicated that marketing materials and other information about NJCEP should be sent via mail. 18% indicated email was best, 16.7% thought television advertisements were useful, and 13.1% thought the website would be helpful.