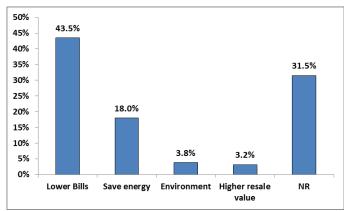

#### Respondents generally replace appliances and HVAC systems only when they have to

When asked for the most important reason for replacing an appliance or HVAC system, the most common reply was that it "was not working" (56.2% for appliances, 43.5% for HVAC systems). "Saving energy" was mentioned by about

15% of respondents in both cases. 12.5% stated they would replace an appliance because would result in lower utility bills while 16.9% stated the same for HVAC systems. On the other hand, 43.5% stated that lower utility bills would be main reason conducting a home energy audit.