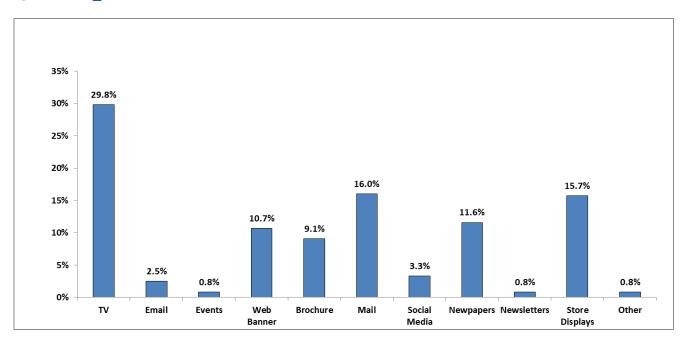

#### Direct Mail gets their attention

In terms of providing consumers information about NJCEP and its programs, direct mail is mentioned most often. One-third (33.2%) of respondents indicated that marketing materials and other information about NJCEP should be sent via mail. 18% indicated email was best, 16.7% thought television advertisements were useful, and 13.1% thought the website would be helpful.