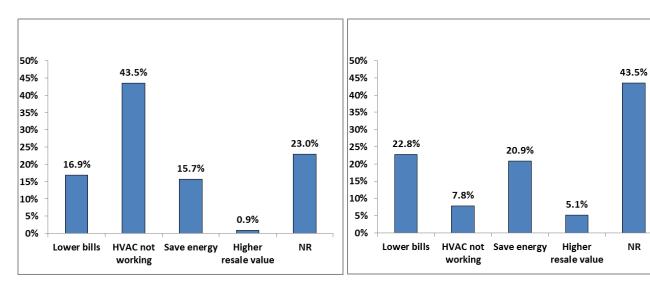

#### Respondents generally replace appliances and HVAC systems only when they have to

When asked for the most important reason for replacing an appliance or HVAC system, the most common reply was that it "was not working" (56.2% for appliances, 43.5% for HVAC systems). "Saving energy" was mentioned by about

15% of respondents in both cases. 12.5% stated they would replace an appliance because would result in lower utility bills while 16.9% stated the same for HVAC systems. On the other hand, 43.5% stated that lower utility bills would be main reason conducting a home energy audit.