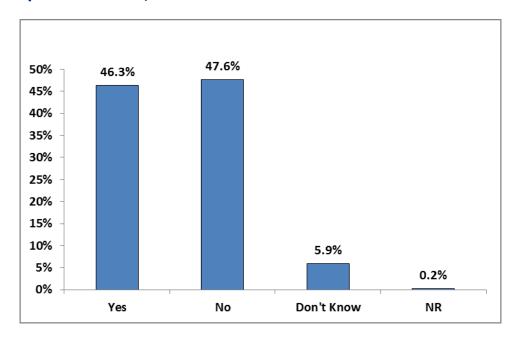

#### Awareness of NJCEP is mixed

Respondents were almost evenly split about awareness of the New Jersey Clean Energy Program. 46.3% stated that they were aware of NJCEP, 46.7% stated they were not, and 6.1% did not know or did not respond. However, of those that were aware of the program, only 41% understood that NJCEP was administered by the State of New Jersey.

#### **Survey Results**

How to Read and Understand the Crosstab Tables in this Report:

**Question 1:** Have you heard of the NJCEP?

Survey respondents were about evenly split in terms of knowing about the New Jersey Clean Energy Program - 46.3% knew about the program, 47.6% did not, and 6.1% did not know or did not respond.