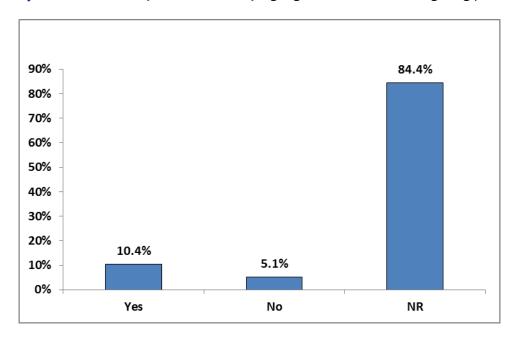

Question 1\_3: Have you ever visited the NJCEP website (www.njcleanenergy.com) to get more information?

The vast majority of those who know about NJCEP (79.5%) have never visited the New Jersey Clean Energy website.

Those between 26 and 35 years of age (35.1%) are almost twice as likely to have visited the NJCEP website as other respondents. Households with more than two individuals (26%) are also somewhat more likely to have visited the website.