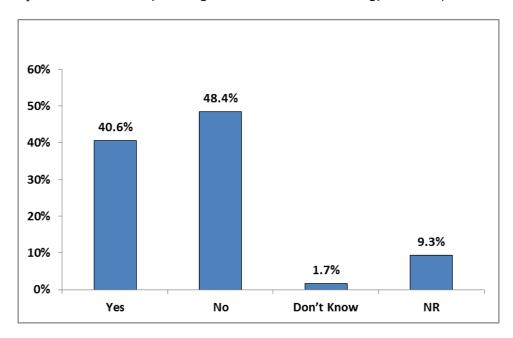

| Awareness of NJCEP vs Seeking information about energy efficient products |            | Have you sought information about energy efficient products in the past year? |       |               |      |        |  |  |  |
|---------------------------------------------------------------------------|------------|-------------------------------------------------------------------------------|-------|---------------|------|--------|--|--|--|
|                                                                           |            | Yes                                                                           | No    | Don't<br>Know | NR   | Total  |  |  |  |
|                                                                           |            | %                                                                             | %     | %             | %    | %      |  |  |  |
|                                                                           | Yes        | 23.9%                                                                         | 19.2% | 0.0%          | 3.2% | 46.3%  |  |  |  |
| Have<br>you                                                               | No         | 14.8%                                                                         | 26.4% | 1.1%          | 5.3% | 47.6%  |  |  |  |
| •                                                                         | Don't Know | 1.9%                                                                          | 2.7%  | 0.6%          | 0.8% | 5.9%   |  |  |  |
| the<br>NJCEP?                                                             | NR         | 0.0%                                                                          | 0.2%  | 0.0%          | 0.0% | 0.2%   |  |  |  |
| NJOLF !                                                                   | TOTAL      | 40.6%                                                                         | 48.4% | 1.7%          | 9.3% | 100.0% |  |  |  |