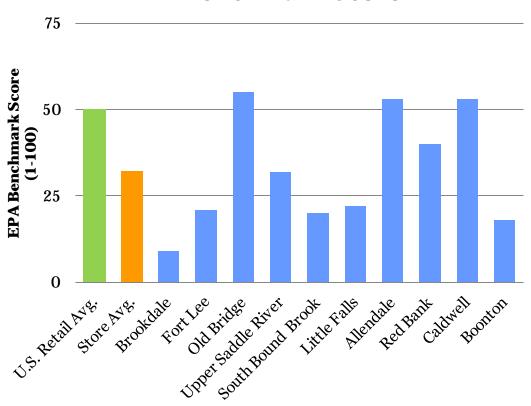

#### **EPA Benchmark Score**

#### Biggest Consumers, Most Potential for Savings

| Electricity          | Gas                   |
|----------------------|-----------------------|
| 1. Fort Lee          | 1. Brookdale          |
| 2. South Bound Brook | 2. Upper Saddle River |
| 3. Boonton           | 3. Allendale          |
| 4. Little Falls      | 4. Old Bridge         |
| 5. Brookdale         | 5. Fort Lee           |