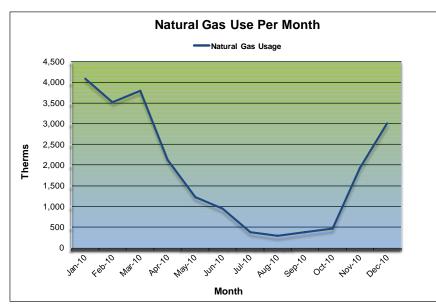

#### **Includes:**

- Data analysis graphs
- Explanation of how fuel is used
- For most buildings a Portfolio Manager score
- Suggestions for improving operations and maintenance
- Guidance on NJ Clean Energy Program options
- Program application information