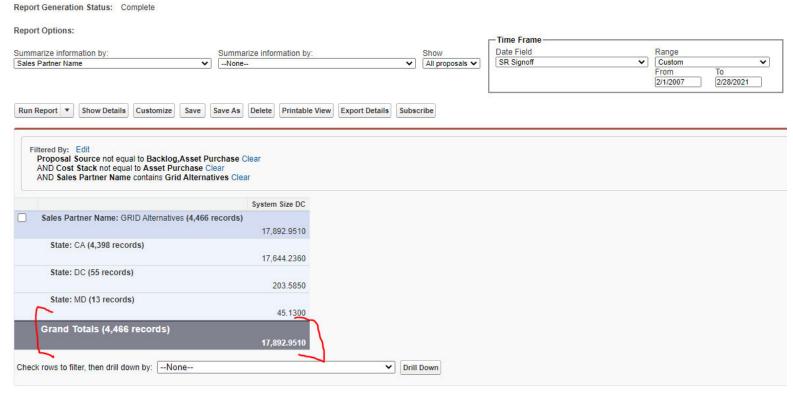

# SUNTUN

Daniel Saviteer Sunrun, Inc. 26 Worlds Fair Dr. Ste. J Somerset, NJ 08873

February 5th, 2021

| Section B: Community Solar Energy Project Description                                                                                                                                                                                                                                            |
|--------------------------------------------------------------------------------------------------------------------------------------------------------------------------------------------------------------------------------------------------------------------------------------------------|
| Project Name: Baxter Park  *This name will be used to reference the project in correspondence with the Applicant.                                                                                                                                                                                |
|                                                                                                                                                                                                                                                                                                  |
| I. Applicant Contact Information                                                                                                                                                                                                                                                                 |
| And the decrease of the state of the Suprision Inc.                                                                                                                                                                                                                                              |
| Applicant Company/Entity Name: Sunrun, Inc.                                                                                                                                                                                                                                                      |
| First Name: Daniel Last Name: Saviteer  Daytime Phone: 603 568 8754 Email: DSaviteer@Gmail.com                                                                                                                                                                                                   |
| Applicant Mailing Address: 26 Worlds Fair Dr. Ste. J                                                                                                                                                                                                                                             |
| Municipality: Somerset County: Somerset Zip Code: 08873                                                                                                                                                                                                                                          |
| County: County: Zip Code:                                                                                                                                                                                                                                                                        |
| Applicant is:                                                                                                                                                                                                                                                                                    |
| II. Community Solar Project Owner                                                                                                                                                                                                                                                                |
| Project Owner Company/Entity Name (complete if known): Sunrun, Inc.  First Name: Daniel Last Name: Saviteer  Daytime Phone: 603 568 8754 Email: DSaviteer@Gmail.com  Mailing Address: 26 Worlds Fair Dr. Ste. J  Municipality: Somerset County: Somerset Zip Code: 08873                         |
| III. Community Solar Developer                                                                                                                                                                                                                                                                   |
| This section, "Community Solar Developer," is optional if: 1) the Applicant is a government entity (municipal, county, or state), AND 2) the community solar developer will be selected by the Applicant via a RFP, RFQ, or other bidding process. In all other cases, this section is required. |
| Developer Company Name (optional, complete if applicable): Sunrun, Inc.                                                                                                                                                                                                                          |
| First Name: Daniel Last Name: Saviteer                                                                                                                                                                                                                                                           |
| Daytime Phone: 603 568 8754 Email: 603 568 8754                                                                                                                                                                                                                                                  |
| Mailing Address: 26 Worlds Fair Dr. Ste. J                                                                                                                                                                                                                                                       |
| Municipality: Somerset County: Somerset Zip Code: 08873                                                                                                                                                                                                                                          |
| The proposed community solar project will be primarily built by:  ☑ the Developer ☐ a contracted engineering, procurement and construction ("EPC") company                                                                                                                                       |