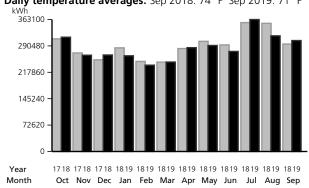

Your monthly Electricity use in kWh

Daily temperature averages: Sep 2018: 74° F Sep 2019: 71° F