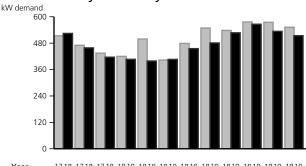

## Your monthly Electricity use in kW demand

 Year
 1718
 1718
 1819
 1819
 1819
 1819
 1819
 1819
 1819
 1819
 1819
 1819
 1819
 1819
 1819
 1819
 1819
 1819
 1819
 1819
 1819
 1819
 1819
 1819
 1819
 1819
 1819
 1819
 1819
 1819
 1819
 1819
 1819
 1819
 1819
 1819
 1819
 1819
 1819
 1819
 1819
 1819
 1819
 1819
 1819
 1819
 1819
 1819
 1819
 1819
 1819
 1819
 1819
 1819
 1819
 1819
 1819
 1819
 1819
 1819
 1819
 1819
 1819
 1819
 1819
 1819
 1819
 1819
 1819
 1819
 1819
 1819
 1819
 1819
 1819
 1819
 1819
 1819
 1819
 1819
 1819
 1819
 1819
 1819
 1819
 1819
 1819
 1819
 1819
 1819
 1819
 <td