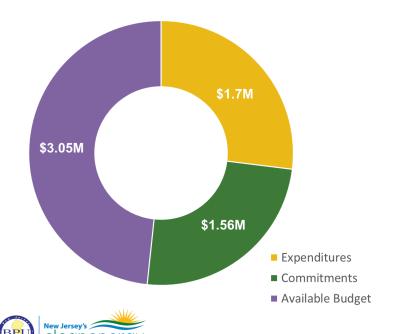

## Budget Break-down by Program (TRC Managed Programs)

FY25 Incentive Budget: \$136,939,168