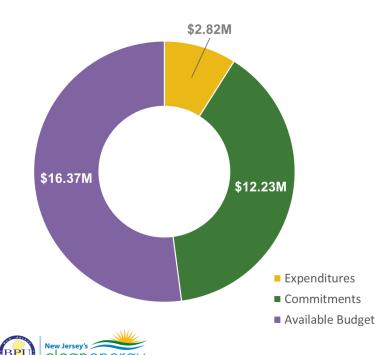

## Budget Break-down by Program (TRC Managed Programs)

FY25 Incentive Budget: \$136,939,168