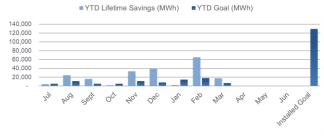

### Progress Towards Goals (TRC Managed Programs)

FY25 Incentive Budget: \$136,939,168

Overall Progress Towards TRC Managed Program Goals YTD Lifetime Electric Savings (MWh)

YTD Lifetime Savings (MWh) YTD Goal (MWh)