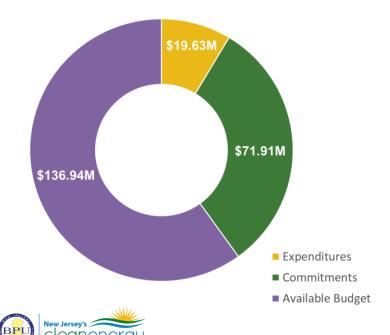

## Budget Break-down by Program (TRC Managed Programs)

FY25 Incentive Budget: \$136,939,168