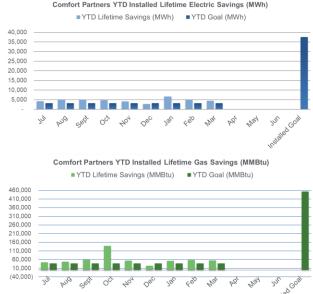

### Comfort Partners (BPU / Utility Managed)

FY25 Incentive Budget: \$52,938,618

### Program Highlights:

Completed: 365 projects this month 5,410 YTD

12