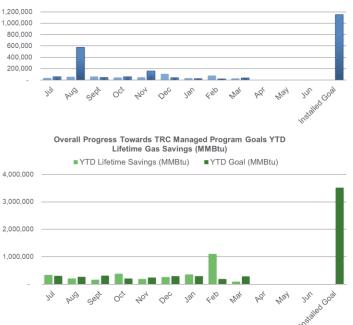

- Approved: 0 applications this month 3 YTD
- Completed: 1 installation this month 4 YTD

DER YTD Installed Lifetime Gas Savings (MMBtu) YTD Lifetime Savings (MMBtu) YTD Goal (MMBtu)