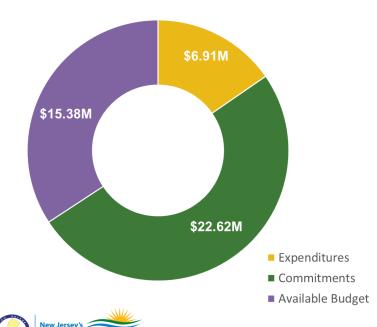

# Commercial & Industrial Buildings Programs: P4P EB, LEUP

FY25 Incentive Budget: \$44,910,309

9