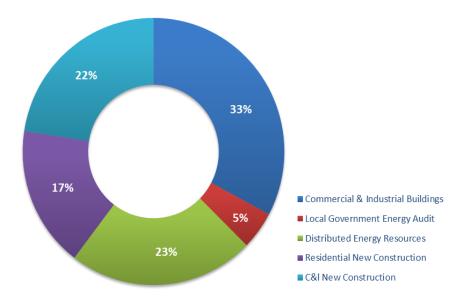

## Budget Break-down by Program (TRC Managed Programs)

FY25 Incentive Budget: \$136,939,168

### Progress Towards Goals (TRC Managed Programs)

FY25 Incentive Budget: \$136,939,168

Overall Progress Towards TRC Managed Program Goals YTD Lifetime Electric Savings (MWh)

YTD Lifetime Savings (MWh) YTD Goal (MWh)