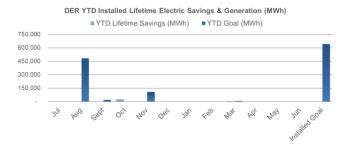

### Progress Towards Goals (TRC Managed Programs)

FY25 Incentive Budget: \$136,939,168

Overall Progress Towards TRC Managed Program Goals YTD Lifetime Electric Savings (MWh)

YTD Lifetime Savings (MWh) YTD Goal (MWh)