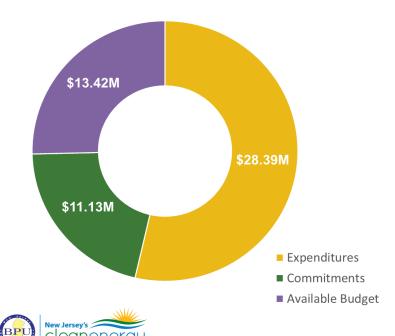

# Commercial & Industrial Buildings Programs: P4P EB, LEUP

FY25 Incentive Budget: \$44,910,309

9

### (Cont.) P4P EB, LEUP

### Program Highlights:

#### Large Energy User Program

- Received: 0 applications this month 10 YTD
- Paid: 0 applications this month 7 YTD

#### Pay for Performance Existing Buildings

(Close-Out Program: Transitioning to Utilities)

- Approved: 0 Energy Reduction Plans this month 0 YTD
- Completed: 0 projects this month 16 YTD