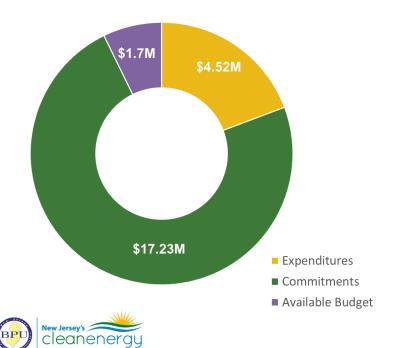

## Budget Break-down by Program (TRC Managed Programs)

FY25 Incentive Budget: \$136,939,168