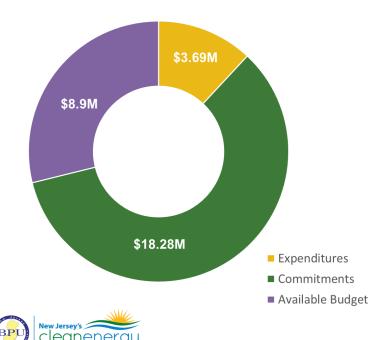

# Local Government Energy Audit (LGEA)

FY25 Incentive Budget: \$6,311,973

- Received: 28 applications this month 346 YTD
- Approved: 47 applications this month 355 YTD
- Audited approximately 579,731 square feet
- Held 7 Exit Meetings for 123 sites (including additional scopes)
- Delivered Final Audit reports on 138 sites (5 entities)