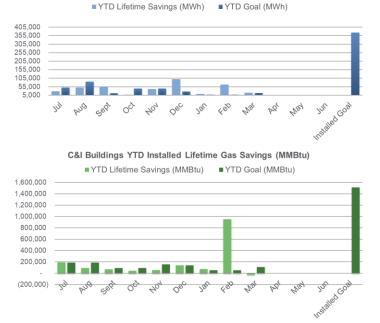

## New Construction Programs: C&I

FY25 Incentive Budget: \$30,865,880

#### Program Highlights:

| • | Received: | 14 enrollments this month | 146 YTD |
|---|-----------|---------------------------|---------|
| • | Approved: | 19 projects this month    | 109 YTD |
| • | Paid:     | 3 applications this month | 52 YTD  |

C&I NC YTD Installed Lifetime Electric Savings (MWh)

C&I NC YTD Installed Lifetime Gas Savings (MMBtu) TD Lifetime Savings (MMBtu) YTD Goal (MMBtu)