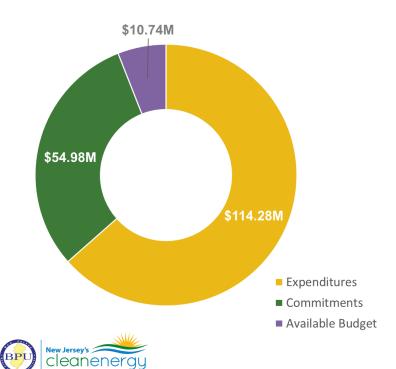

## Budget Break-down by Program (TRC Managed Programs)

FY25 Incentive Budget: \$136,939,168

### Progress Towards Goals (TRC Managed Programs)

FY25 Incentive Budget: \$136,939,168

Overall Progress Towards TRC Managed Program Goals YTD Lifetime Electric Savings (MWh)

YTD Lifetime Savings (MWh) YTD Goal (MWh)