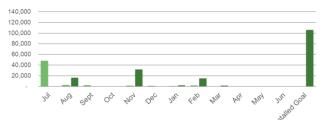

- Approved: 0 applications this month 3 YTD
- Completed: 1 installation this month 4 YTD

DER YTD Installed Lifetime Gas Savings (MMBtu) YTD Lifetime Savings (MMBtu) YTD Goal (MMBtu)