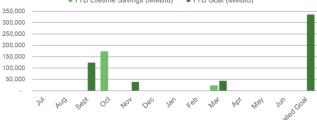

### Progress Towards Goals (TRC Managed Programs)

FY25 Incentive Budget: \$136,939,168

Overall Progress Towards TRC Managed Program Goals YTD Lifetime Electric Savings (MWh)

YTD Lifetime Savings (MWh) YTD Goal (MWh)