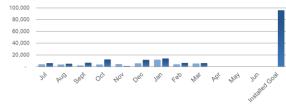

- Approved: 0 applications this month 3 YTD
- Completed: 1 installation this month 4 YTD

DER YTD Installed Lifetime Gas Savings (MMBtu) YTD Lifetime Savings (MMBtu) YTD Goal (MMBtu)