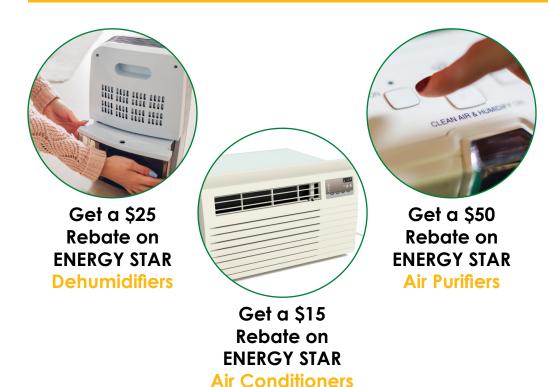

## New Jersey's Clean Energy Program<sup>™</sup> Add up the rebates by purchasing ENERGY STAR

- Dehumidifiers
- Air Purifiers
- Air Conditioners

#### New Jersey's Clean Energy Program is rewarding customers who purchase the most efficient dehumidifiers, air purifiers & air conditioners.

#### Why ENERGY STAR?

- Dehumidifiers that have earned the ENERGY STAR are nearly 30% more efficient than non-certified models.
- Air purifiers that have earned the ENERGY STAR are nearly 40% more efficient than standard models. Consumers can save \$30 annually on utility bills.
- ENERGY STAR certified room air conditioners are 10% more efficient than standard models, and on average cost less than \$75 per year to run.