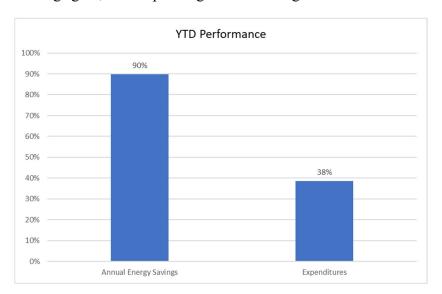

# ACE EE Program Performance

Figure 1 shows that the energy savings Year-to-Date ("YTD") is ahead in terms of meeting the PY23 annual savings goal, while spending less than budgeted.

Figure 1: PY23 Performance of Annual Energy Savings and Budget